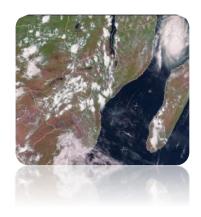

# SATELLITE-BASED GLANCE INTO TODAY, SATURDAY 14 DECEMBER 2024

WEATHER REPORT & Forecast

A moist easterly airflow led to briefly cloudy, humid and hot conditions over much of the country with isolated light showers that were thundery in places. The highest was in the Eastern Provinces; Manicaland's Nyanga had 19mm, while Marondera in Mashonaland East had 18mm. However, these were not due to the cyclone, as Tropical Cyclone Chido is still in the Indian Ocean over the Comoros Island heading towards the northern parts of Mozambique, where current projections might see it making landfall north of Nacala at 0800am tomorrow, Sunday 15 December 2024.