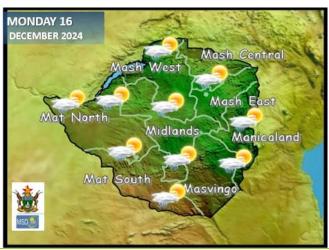

### **WEATHER OUTLOOK FOR: MONDAY 16 DECEMBER 2024**

**Morning:** Partly cloudy and mild conditions with a chance of scattered thundershowers in the eastern and northern regions of the country.

**Afternoon:** Expect partly cloudy and warm conditions across the country, with numerous thunderstorms possible in all areas.

**Overnight:** partly cloudy conditions with a chance of isolated thundershowers.

#### **IMPACTS & ACTIONS TO TAKE:**

- When thunder roars it is best to be indoors.
- Secure rooftops especially in schools as the rains may be accompanied by strong winds and hail in some places.