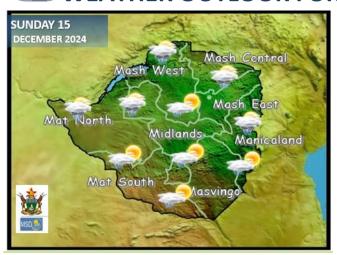

#### **WEATHER OUTLOOK FOR: SUNDAY 15 DECEMBER 2024**

Morning: Expect partly cloudy, windy, and mild conditions in Mashonaland East, Mashonaland Central, Harare Metropolitan, and Manicaland provinces. The remaining areas should anticipate briefly cloudy

and mild conditions.

Afternoon: Cloudy, windy, and warm conditions are expected in Mashonaland East, and Manicaland provinces, with a possibility of heavy rainfall due to remnant moisture from Tropical Cyclone Chido. The rest of the country should anticipate briefly cloudy and hot conditions, with isolated thundershowers.

Overnight: Expect partly cloudy and mild conditions with a chance of isolated light showers.

#### **IMPACTS & ACTIONS TO TAKE:**

- When thunder roars it is best to stay indoors.
- Secure rooftops especially in schools as the rains may be accompanied by strong winds and hail in some places.