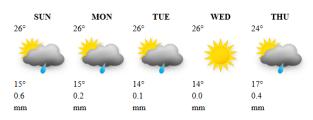

26° | 26° | 24° |
| *   | *** | *   | *** | **  |
| 14° | 14° | 13° | 12° | 13° |
| 0.2 | 0.0 | 0.1 | 0.0 | 0.0 |
| mm  | mm  | mm  | mm  | mm  |

| SUN<br>28° | MON<br>28° | TUE<br>28° | WED<br>28° | <b>THU</b> 25° |
|------------|------------|------------|------------|----------------|
| 28"        | 28"        | 28"        | 28-        | 23-            |
|            |            |            |            |                |
|            |            |            |            |                |
|            |            |            |            |                |
| 16°        | 15°        | 15°        | 15°        | 16°            |
| 0.0        | 0.0        | 0.0        | 0.0        | 0.0            |
| mm         | mm         | mm         | mm         | mm             |

### MUTARE











# Weather Report & Forecast

# **HOLIDAY RESORTS WEEK'S FORECAST: SUN 23 – THU 27 MARCH 2025**