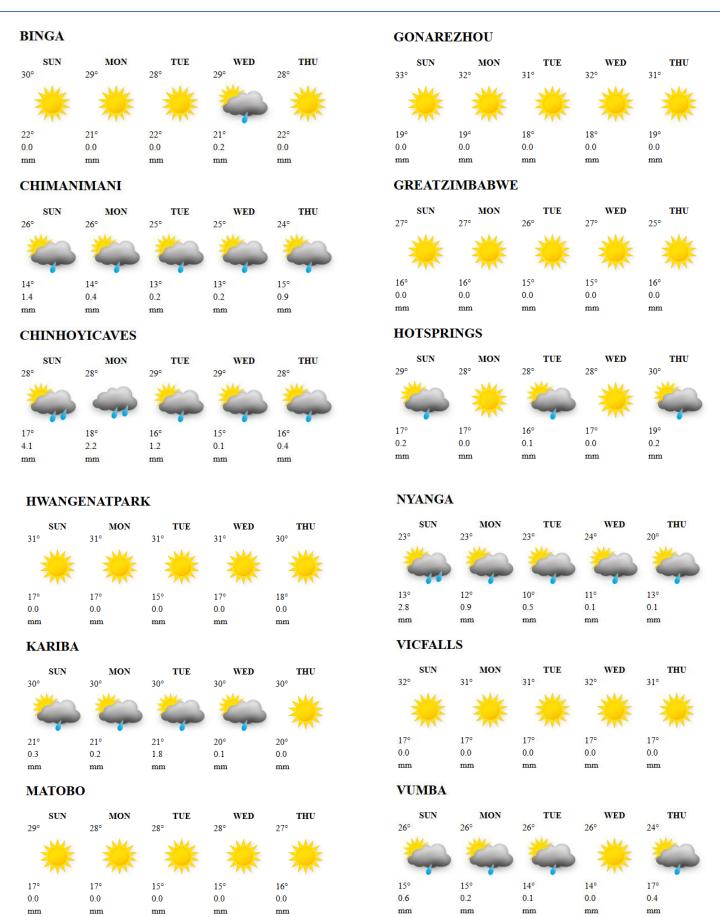

| 0.0 |
| mm  | mm  | mm  | mm  | mm  |

| SUN<br>28° | MON<br>28° | TUE<br>28° | WED<br>28° | <b>THU</b> 25° |
|------------|------------|------------|------------|----------------|
| 28"        | 28"        | 28"        | 28-        | 23-            |
|            |            |            |            |                |
|            |            |            |            |                |
|            |            |            |            |                |
| 16°        | 15°        | 15°        | 15°        | 16°            |
| 0.0        | 0.0        | 0.0        | 0.0        | 0.0            |
| mm         | mm         | mm         | mm         | mm             |

### MUTARE











# Weather Report & Forecast

# **HOLIDAY RESORTS WEEK'S FORECAST: SUN 23 – THU 27 MARCH 2025**