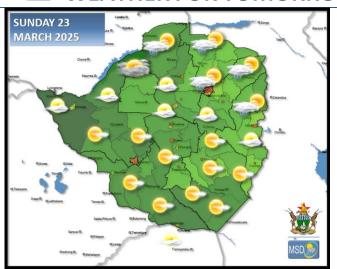

## **WEATHER FOR TOMORROW:** SUNDAY 23 MARCH 2025

All Mashonaland, Harare Metropolitan, the northern parts of Manicaland and Matabeleland North provinces. The morning will be briefly cloudy and mild, transitioning to partly cloudy and warm conditions in the afternoon. Isolated light showers, possibly thundery in some areas, are expected. The evening will be mild.

Actions to Take:

Plan with the weather in mind and move to safe shelter during thunderstorms

Mostly supply and warm by day, but

Bulawayo Metropolitan, Matabeleland South, Midlands, Masvingo and the southern parts of Manicaland Provinces. Mostly sunny and warm by day, but mild early in the morning and overnight.

Actions to Take:

Stay hydrated during the day and where possible wear a sunhat.