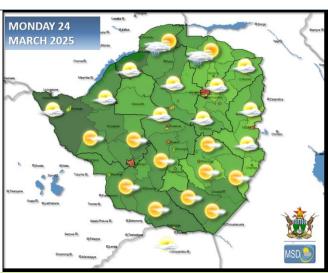

## **WEATHER OUTLOOK FOR:** MONDAY 24 MARCH 2025

| All Mashonaland, and |
|----------------------|
| Harare Metropolitan  |
| provinces.           |

Partly cloudy and warm in the afternoon with a chance of isolated light showers in the extreme northern parts of the country. Mild in the morning and overnight.

### **Actions to Take:**

Bulawayo Metropolitan, Matabeleland North, Matabeleland South, Midlands, Masvingo and Manicaland Provinces.

### Plan with the weather in mind.

Clear skies and mild conditions in the morning. Mostly sunny and warm in the afternoon becoming mild overnight.

Actions to Take:

Stay hydrated during the day and where possible wear a sunhat.