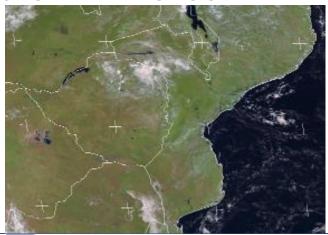

# SATELLITE-BASED GLANCE INTO THIS MORNING, SATURDAY 22 MARCH 2025

Cloudy and warm conditions dominated much of the Mashonaland provinces, Harare Metropolitan, Manicaland, and the northern Midlands yesterday, resulting in isolated light showers in these areas. Gokwe recorded 10 mm of rainfall. The rest of the country remained partly cloudy and warm.

This morning, brief cloudy conditions were observed across much of the northern and eastern regions. By the afternoon, the weather turned warm with isolated thundershowers, while the rest of the country experienced mostly sunny conditions.