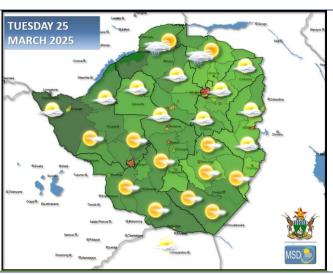

### **WEATHER OUTLOOK FOR:** TUESDAY 25 MARCH 2025

| All Mashonaland, and |
|----------------------|
| Harare Metropolitan  |
| provinces.           |
|                      |

| Partly                 | cloudy | / and    | warm    | in   | the  |  |
|------------------------|--------|----------|---------|------|------|--|
| afterno                | on wit | h a ch   | ance of | isol | ated |  |
| light sh               | owers  | in the e | xtreme  | nort | herr |  |
| parts (                | of the | count    | y. Milo | l in | the  |  |
| morning and overnight. |        |          |         |      |      |  |
|                        |        |          |         |      |      |  |

# Bulawayo Metropolitan, Clear skies Matabeleland North, morning. Matabeleland South, the afte Midlands, Masvingo and Manicaland Provinces.

Plan with the weather in mind.
Clear skies and mild conditions in the morning. Mostly sunny and warm in the afternoon becoming mild