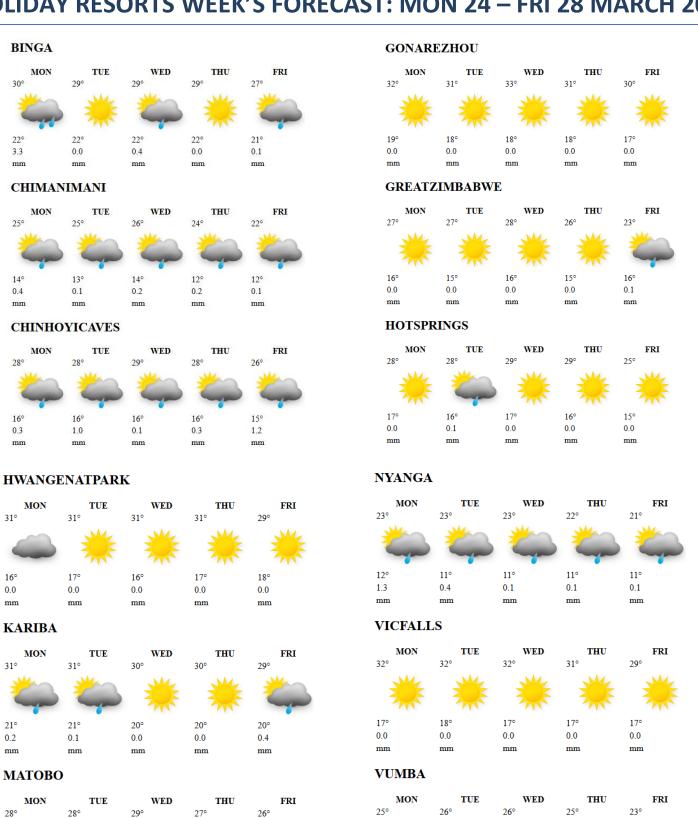

## **HOLIDAY RESORTS WEEK'S FORECAST: MON 24 - FRI 28 MARCH 2025**

14°

0.0

mm

150

0.0

mm

159