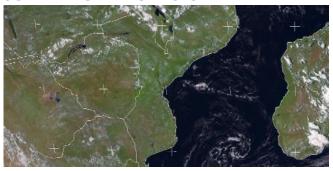

## SATELLITE-BASED GLANCE INTO THIS MORNING, SUNDAY 23 MARCH 2025

There were isolated light showers (with amounts less than 3mm) yesterday over **Manicaland**, **Harare metropolitan** and **Mashonaland East provinces**, while the rest of the country was mostly sunny and warm in the afternoon and mild in the morning as well as in the evening.

This morning, brief cloudy conditions were observed across much of the northern and eastern regions. However, by afternoon the whole country was mostly sunny and warm, with some isolated light showers over Mashonaland central and Manicaland.