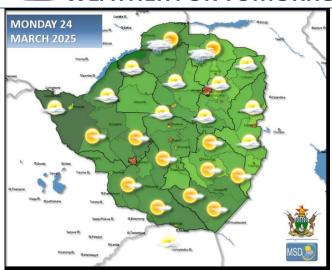

#### **WEATHER FOR TOMORROW:** MONDAY 24 MARCH 2025

All Mashonaland, Harare Metropolitan, the northern parts of Manicaland and Matabeleland North provinces. The morning will be briefly cloudy and mild, transitioning to partly cloudy and warm conditions in the afternoon. Isolated light showers are expected in some areas. The evening will be mild.

Actions to Take:

Actions to Take:

Plan with the weather in mind and move to safe shelter during thunderstorms

Mostly sunny and warm by day, but mild early in the morning and overnight.

Bulawayo Metropolitan, Matabeleland South, Midlands, Masvingo and the southern parts of Manicaland Provinces.