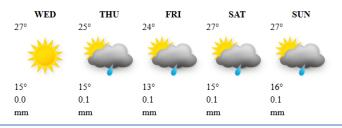

## MAJOR CITIES WEEK'S FORECAST: WED 26 - SUN 30 MARCH 2025

16°

0.1

290

15°

0.0

mm

15°

0.1

mm

310

16°

0.0

mm

28°

14°

0.0

mm

17°

0.0

mm

SAT

SUN

SUN