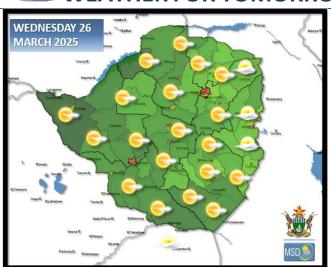

### **WEATHER FOR TOMORROW: WEDNESDAY 26 MARCH 2025**

Mashonaland West, Mashonaland Central, Harare Metropolitan, Midlands, Masvingo, Bulawayo Metropolitan and all Matabeleland provinces. Clear skies and mild conditions in the morning. Mostly sunny and warm in the afternoon becoming mild overnight.

Actions to Take:

Mashonaland East and

Stay hydrated during the day and where possible wear a sunhat.

Partly cloudy and warm in the

Mashonaland East and Manicaland provinces.

afternoon with a chance of isolated light showers. Mild in the morning and overnight

Actions to Take:

Plan with the weather in mind