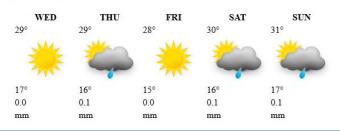

## MAJOR CITIES WEEK'S FORECAST: WED 26 - SUN 30 MARCH 2025

16°

0.1

290

15°

0.0

mm

15°

0.1

mm

310

16°

0.0

mm

28°

14°

0.0

mm

17°

0.0

mm

SAT

SUN

SUN

SUN 31°