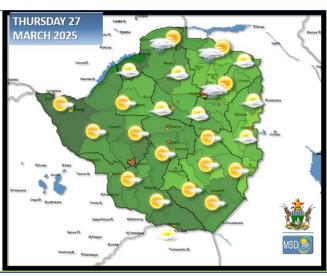

### **WEATHER OUTLOOK FOR: THURSDAY 27 MARCH 2025**

All Mashonaland, Harare Metropolitan and the northern parts of Manicaland provinces. Partly cloudy and warm in the afternoon with a chance of isolated light showers in the extreme northern parts of the country. Mild both in the morning and during the evening.

Actions to Take:

Bulawayo Metropolitan,

Matabeleland North,

Matabeleland South,

Midlands, Masvingo and the southern parts Manicaland

Provinces.

Plan with the weather in mind.

Clear skies and mild conditions in the morning. Mostly sunny and warm in the afternoon becoming mild

overnight.

Actions to Take:

Stay hydrated during the day and where possible wear a sunhat.