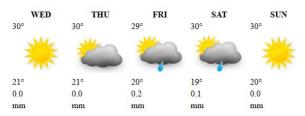

## MAJOR CITIES WEEK'S FORECAST: WED 26 - SUN 30 MARCH 2025

16°

0.1

290

15°

0.0

mm

15°

0.1

mm

310

16°

0.0

mm

28°

14°

0.0

mm

17°

0.0

mm

SAT

SUN

SUN

SUN 31°