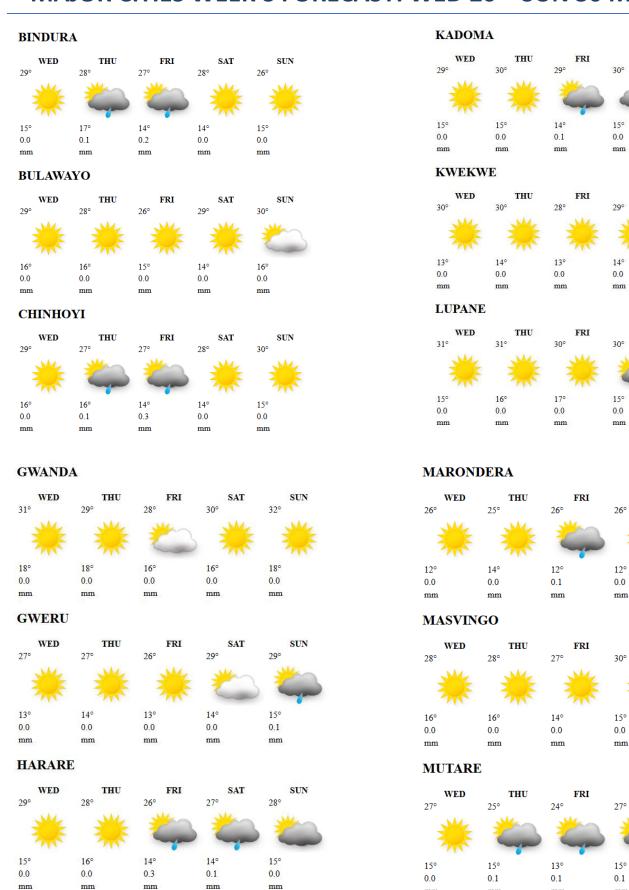

## MAJOR CITIES WEEK'S FORECAST: WED 26 - SUN 30 MARCH 2025

16°

0.1

290

15°

0.0

mm

15°

0.1

mm

310

16°

0.0

mm

28°

14°

0.0

mm

17°

0.0

mm

SAT

SUN

SUN

SUN 31°