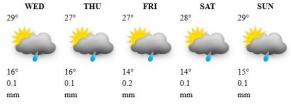

## MAJOR CITIES WEEK'S FORECAST: WED 26 - SUN 30 MARCH 2025

16°

0.1

290

15°

0.0

mm

15°

0.1

mm

310

16°

0.0

mm

28°

14°

0.0

mm

17°

0.0

mm

SAT

SUN

SUN

SUN 31°