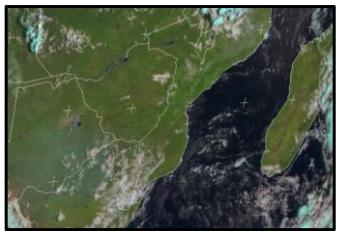

## SATELLITE-BASED GLANCE INTO THIS MORNING, TUESDAY 25 MARCH 2025

Yesterday, much of the country experienced mostly sunny and warm conditions. In the evening, temperatures dropped to mild levels, with colder conditions over places in Marondera.

This morning, clear skies and mild conditions prevailed over much of the country. By the afternoon, it became mostly sunny and warm countrywide, becoming mild again towards the evening.