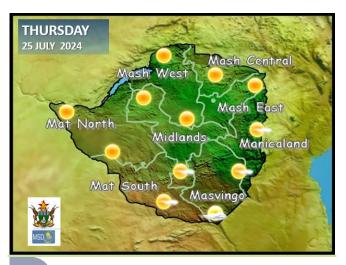

## **WEATHER FOR TOMORROW:** THURSDAY 25 JULY 2024

**Morning:** Anticipate partly cloudy and cold conditions over extreme southern parts of Matabeleland South, Masvingo and Manicaland Provinces. The remaining Provinces are expected to start off cold under clear skies.

#### **IMPACTS & ACTIONS TO TAKE**

Avoid prolonged exposure to direct sunlight especially during midday.

**Afternoon:** Sunny and mild over the southern parts of the country; warm over the rest of country

**Overnight:** cool in the evening then cold overnight.

**Morning:** Brief cloudy periods are anticipated in some areas of Manicaland and Masvingo Provinces. Both Matabeleland Provinces, Bulawayo, Harare, Midlands and all Mashonaland Provinces expect cold conditions under cloudless skies with a light breeze time and again.

**Afternoon:** Sunny and warm

#### IMPACTS & ACTIONS TO TAKE

- Avoid prolonged exposure to direct sunlight especially during midday.
- Dress warmly, and ensure vulnerable members of society are kept warm both early morning and late evening.