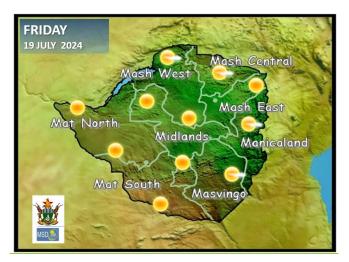

## **WEATHER FOR TOMORROW:** FRIDAY 19 JULY 2024

**Morning:** Expect very cold conditions under cloudless skies in the northern parts of Manicaland provinces and some parts of **Mashonaland central province**. Severe frost is highly probable in frost prone areas such as **Nyanga**. The remaining areas are forecast to be cold except for the areas along the Zambezi valley which should be cool in the morning.

### **IMPACTS & ACTIONS TO TAKE**

Frost mitigation measures should be put in place in these areas, with advice from local Agritex Officers

Afternoon: Sunny and warm. **Overnight:** Cold conditions.