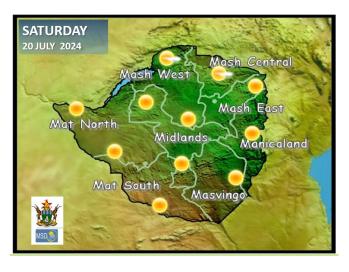

## WEATHER OUTLOOK FOR: SATURDAY 20 JULY 2024

Morning: Clear skies and cold conditions are anticipated over much of the country. Areas such as Nyanga, Henderson and Matopos are expected to be very cold with a chance of slight to moderate frost.

**Afternoon:** Sunny and warm conditions.

### IMPACTS & ACTIONS TO TAKE

- Avoid prolonged exposure to direct sunlight especially during midday.
- Dress warmly, and ensure vulnerable members of society are kept warm both early morning and late evening.