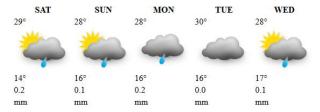

e<br>Metropolitan, Bulawayo<br>Metropolitan, Matabeleland<br>South, Midlands and<br>Manicaland provinces. | Clear skies and mild conditions in the morning. Mostly sunny and warm in the afternoon, becoming mild later in the evening.                                                        |
| Actions to Take:                                                                                                                | Plan with the weather in mind.                                                                                                                                                     |









## MAJOR CITIES WEEK'S FORECAST: SAT 05 APRIL – WED 09 APRIL 2025

# BINDURA sat sun mon tue wed 28° 27° 28° 29° 31° 15° 14° 14° 14° 15° 0.0 0.1 0.0 0.0 0.0

mm

mm

mm

#### BULAWAYO

mm



#### **CHINHOYI**



#### **GWANDA**

| SAT | SUN | MON | TUE | WED |
|-----|-----|-----|-----|-----|
| 29° | 30° | 29° | 33° | 32° |
| *   | *** | *** | *** | -   |
| 15° | 19° | 17° | 17° | 22° |
| 1.0 | 0.0 | 0.0 | 0.0 | 0.0 |
| mm  | mm  | mm  | mm  | mm  |

#### **GWERU**



#### HARARE

| <b>SAT</b> 27° | SUN<br>27° | MON<br>27° | TUE<br>28° | WED<br>29° |
|----------------|------------|------------|------------|------------|
| **             | **         | ***        |            | **         |
| 15°            | 15°        | 14°        | 15°        | 16°        |
| 0.0            | 0.0        | 0.0        | 0.0        | 0.0        |
| mm             | mm         | mm         | mm         | mm         |
|                | -          |            |            |            |

#### K