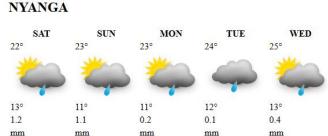

- The |
| 17° | 17° | 17° | 17° | 18°   |
| 0.0 | 0.0 | 0.1 | 0.0 | 0.0   |
| mm  | mm  | mm  | mm  | mm    |

#### MARONDERA



#### **MASVINGO**



#### MUTARE











# Weather Report & Forecast

## **HOLIDAY RESORTS WEEK'S FORECAST: SAT 05 APRIL – WED 09 APRIL 2025**

#### **BINGA** 28° 22° 23° 0.0 0.1 0.0 0.0 mm mmmm mm mm **CHIMANIMANI** MON TUE WED 24° 25° 28° 13° 14° 14° 14° 16°





#### GONAREZHOU WED MON TUE 30° 31° 17° 19° 18° 19° 220 0.2 0.0 0.2 0.1 0.0

mm

mm

mm

mm

mm



| HOTSE | PRINGS |     |     |     |
|-------|--------|-----|-----|-----|
| SAT   | SUN    | MON | TUE | WED |
| 28°   | 29°    | 29° | 30° | 33° |
| 4     |        |     |     | *   |
| 16°   | 17°    | 16° | 17° | 19° |
| 0.5   | 0.1    | 0.2 | 0.1 | 0.0 |
| mm    | mm     | mm  | mm  | mm  |