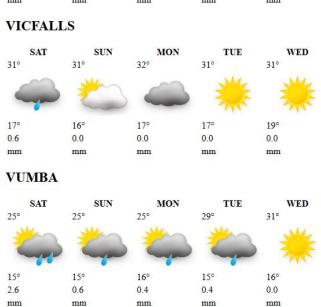

The |
| 17° | 17° | 17° | 17° | 18°   |
| 0.0 | 0.0 | 0.1 | 0.0 | 0.0   |
| mm  | mm  | mm  | mm  | mm    |

#### MARONDERA



#### **MASVINGO**



#### MUTARE











# Weather Report & Forecast

## **HOLIDAY RESORTS WEEK'S FORECAST: SAT 05 APRIL – WED 09 APRIL 2025**

#### **BINGA** 28° 22° 23° 0.0 0.1 0.0 0.0 mm mmmm mm mm **CHIMANIMANI** MON TUE WED 24° 25° 28° 13° 14° 14° 14° 16°





#### GONAREZHOU WED MON TUE 30° 31° 17° 19° 18° 19° 220 0.2 0.0 0.2 0.1 0.0

mm

mm

mm

mm

mm



| HOTSE | PRINGS |     |     |     |
|-------|--------|-----|-----|-----|
| SAT   | SUN    | MON | TUE | WED |
| 28°   | 29°    | 29° | 30° | 33° |
| 4     |        |     |     | *   |
| 16°   | 17°    | 16° | 17° | 19° |
| 0.5   | 0.1    | 0.2 | 0.1 | 0.0 |
| mm    | mm     | mm  | mm  | mm  |