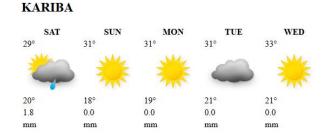

| - The |
| 17° | 17° | 17° | 17° | 18°   |
| 0.0 | 0.0 | 0.1 | 0.0 | 0.0   |
| mm  | mm  | mm  | mm  | mm    |

#### MARONDERA



#### **MASVINGO**



#### MUTARE











# Weather Report & Forecast

## **HOLIDAY RESORTS WEEK'S FORECAST: SAT 05 APRIL – WED 09 APRIL 2025**

#### **BINGA** 28° 22° 23° 0.0 0.1 0.0 0.0 mm mmmm mm mm **CHIMANIMANI** MON TUE WED 24° 25° 28° 13° 14° 14° 14° 16°





#### GONAREZHOU WED MON TUE 30° 31° 17° 19° 18° 19° 220 0.2 0.0 0.2 0.1 0.0

mm

mm

mm

mm

mm



| HOTSE | PRINGS |     |     |     |
|-------|--------|-----|-----|-----|
| SAT   | SUN    | MON | TUE | WED |
| 28°   | 29°    | 29° | 30° | 33° |
| 4     |        |     |     | *   |
| 16°   | 17°    | 16° | 17° | 19° |
| 0.5   | 0.1    | 0.2 | 0.1 | 0.0 |
| mm    | mm     | mm  | mm  | mm  |