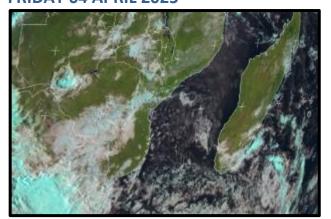

# SATELLITE-BASED GLANCE INTO THIS MORNING, FRIDAY 04 APRIL 2025

A slight pressure rise along the south-east coast of South Africa caused the advection of cool, moist south-easterly winds into the southern and eastern regions of the country. This resulted in isolated showers over Manicaland, Masvingo, and Matabeleland South provinces, with notable rainfall recorded in Chipinge (39 mm), Chisengu (20 mm), Chisumbanje (9 mm), Zaka (8 mm), and Chiredzi (6 mm). In Mashonaland Central and Harare Metropolitan provinces, isolated showers occurred due to moisture influx from the north-east.

This morning, briefly cloudy and mild conditions persisted over Matabeleland South, Masvingo, the Midlands, and Manicaland provinces due to residual moisture. The rest of the country experienced clear skies and mild conditions. By the afternoon, mostly sunny and warm conditions prevailed in all areas.