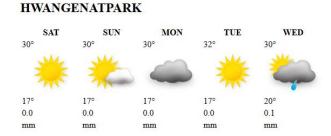

| - The |
| 17° | 17° | 17° | 17° | 18°   |
| 0.0 | 0.0 | 0.1 | 0.0 | 0.0   |
| mm  | mm  | mm  | mm  | mm    |

#### MARONDERA



#### **MASVINGO**



#### MUTARE











# Weather Report & Forecast

## **HOLIDAY RESORTS WEEK'S FORECAST: SAT 05 APRIL – WED 09 APRIL 2025**

#### **BINGA** 28° 22° 23° 0.0 0.1 0.0 0.0 mm mmmm mm mm **CHIMANIMANI** MON TUE WED 24° 25° 28° 13° 14° 14° 14° 16°





#### GONAREZHOU WED MON TUE 30° 31° 17° 19° 18° 19° 220 0.2 0.0 0.2 0.1 0.0

mm

mm

mm

mm

mm



| HOTSE | PRINGS |     |     |     |
|-------|--------|-----|-----|-----|
| SAT   | SUN    | MON | TUE | WED |
| 28°   | 29°    | 29° | 30° | 33° |
| 4     |        |     |     | *   |
| 16°   | 17°    | 16° | 17° | 19° |
| 0.5   | 0.1    | 0.2 | 0.1 | 0.0 |
| mm    | mm     | mm  | mm  | mm  |