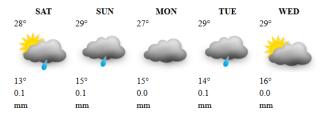

#### HARARE

| <b>SAT</b> 27° | SUN<br>27° | MON<br>27° | TUE<br>28° | WED<br>29° |
|----------------|------------|------------|------------|------------|
| **             | **         | ***        |            | **         |
| 15°            | 15°        | 14°        | 15°        | 16°        |
| 0.0            | 0.0        | 0.0        | 0.0        | 0.0        |
| mm             | mm         | mm         | mm         | mm         |
|                | -          |            |            |            |