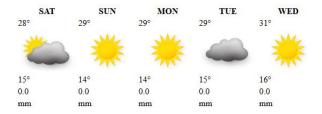

# BINDURA sat sun mon tue wed 28° 27° 28° 29° 31° 15° 14° 14° 14° 15° 0.0 0.1 0.0 0.0 0.0

mm

mm

mm