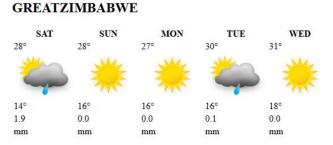

## MAJOR CITIES WEEK'S FORECAST: SAT 05 APRIL – WED 09 APRIL 2025

#### **MASVINGO**