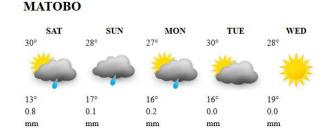

| - The |
| 17° | 17° | 17° | 17° | 18°   |
| 0.0 | 0.0 | 0.1 | 0.0 | 0.0   |
| mm  | mm  | mm  | mm  | mm    |

#### MARONDERA



#### **MASVINGO**



#### MUTARE











# Weather Report & Forecast

## **HOLIDAY RESORTS WEEK'S FORECAST: SAT 05 APRIL – WED 09 APRIL 2025**

#### **BINGA** 28° 22° 23° 0.0 0.1 0.0 0.0 mm mmmm mm mm **CHIMANIMANI** MON TUE WED 24° 25° 28° 13° 14° 14° 14° 16°





#### GONAREZHOU WED MON TUE 30° 31° 17° 19° 18° 19° 220 0.2 0.0 0.2 0.1 0.0

mm

mm

mm

mm

mm



| HOTSE | PRINGS |     |     |     |
|-------|--------|-----|-----|-----|
| SAT   | SUN    | MON | TUE | WED |
| 28°   | 29°    | 29° | 30° | 33° |
| 4     |        |     |     | *   |
| 16°   | 17°    | 16° | 17° | 19° |
| 0.5   | 0.1    | 0.2 | 0.1 | 0.0 |
| mm    | mm     | mm  | mm  | mm  |