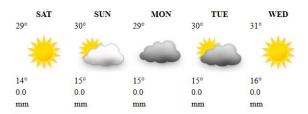

#### **GWANDA**

| SAT | SUN | MON | TUE | WED |
|-----|-----|-----|-----|-----|
| 29° | 30° | 29° | 33° | 32° |
| *   | *** | *** | *** | -   |
| 15° | 19° | 17° | 17° | 22° |
| 1.0 | 0.0 | 0.0 | 0.0 | 0.0 |
| mm  | mm  | mm  | mm  | mm  |