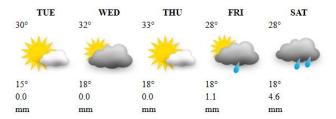

#### **BINDURA** THU WED 309 330 280 250 18° 18° 18° 15° 16° 0.0 0.0 0.0 0.6 2.6

mm

mm

mm