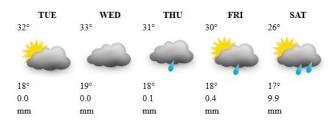

#### **BINDURA** THU WED 309 330 280 250 18° 18° 18° 15° 16° 0.0 0.0 0.0 0.6 2.6

mm

mm

mm