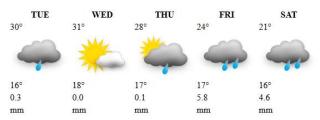

|

### **GWERU**



### HARARE

| TUE 29° | WED 29° | <b>THU</b> 30° | FRI<br>24° | SAT 23° |
|---------|---------|----------------|------------|---------|
|         | ***     |                | 4          | 400     |
| 15°     | 16°     | 18°            | 18°        | 17°     |
| 0.0     | 0.0     | 0.0            | 0.5        | 13.9    |
| mm      | mm      | mm             | mm         | mm      |

### **KADOMA**



### **KWEKWE**



### LUPANE



### MARONDERA

| TUE | WED      | THU | FRI | SAT |
|-----|----------|-----|-----|-----|
| 28° | 29°      | 29° | 24° | 21° |
| *** | <b>*</b> | 4   |     |     |
| 13° | 15°      | 16° | 15° | 15° |
| 0.0 | 0.0      | 0.0 | 3.7 | 9.0 |
| mm  | mm       | mm  | mm  | mm  |

### **MASVINGO**



### MUTARE

| <b>TUE</b> 29° | <b>WEI</b> 31°  | 30°            | U