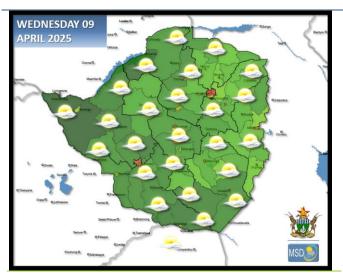

## **WEATHER OUTLOOK FOR: WEDNESDAY 09 APRIL 2025**

All Matabeleland and

| Bulawayo Metropolitan Provinces.                                                           | warm as the day progresses with isolated showers that could be thundery.               |  |  |
|--------------------------------------------------------------------------------------------|----------------------------------------------------------------------------------------|--|--|
| Actions to Take:                                                                           | Take proper shelter during thunder and lightning and plan with the weather in mind.    |  |  |
| Midlands, Masvingo,<br>Manicaland, Harare<br>Metropolitan and all<br>Mashonaland Provinces | Mostly sunny and mild in the morning becoming partly cloudy and warm in the afternoon. |  |  |
| Actions to Take:                                                                           | Keep hydrated and plan with the weather in mind.                                       |  |  |

Partly cloudy and mild at first becoming