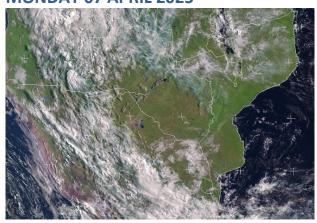

# SATELLITE-BASED GLANCE INTO THIS MORNING, MONDAY 07 APRIL 2025

It was cool in the eastern parts of the country this morning, but mild over the western parts. This was as moisture is slowly trickling into the western provinces, namely Matabeleland North and Matabeleland South province, due to an approaching cloud band. By afternoon, it was mostly sunny and warm.