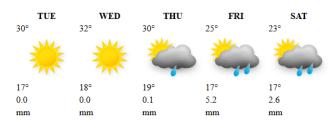

### HARARE

| TUE 29° | WED 29° | <b>THU</b> 30° | FRI<br>24° | SAT 23° |
|---------|---------|----------------|------------|---------|
|         | ***     |                | 4          | 400     |
| 15°     | 16°     | 18°            | 18°        | 17°     |
| 0.0     | 0.0     | 0.0            | 0.5        | 13.9    |
| mm      | mm      | mm             | mm         | mm      |