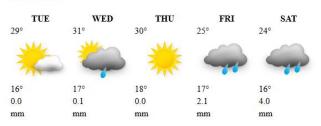

### MUTARE

| <b>TUE</b> 29° | <b>WEI</b> 31°  | 30°            | U <b>FR</b> | I SA | Т |
|----------------|-----------------|----------------|-------------|------|---|
| *              | ے <del>گر</del> | <b>&gt;</b> ** | <b>F G</b>  | ) <  | 7 |
| 16°            | 17°             | 18°            | 17°         | 16°  |   |
| 0.0            | 0.1             | 0.0            | 2.1         | 4.0  |   |
| mm             | mm              | mm             | mm          | mm   |   |