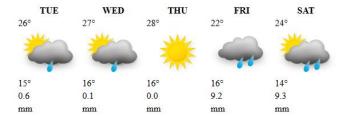

### MUTARE

| <b>TUE</b> 29° | <b>WEI</b> 31°  | 30°            | U <b>FR</b> | I SA | Т |
|----------------|-----------------|----------------|-------------|------|---|
| *              | ے <del>گر</del> | <b>&gt;</b> ** | <b>F G</b>  | ) <  | 7 |
| 16°            | 17°             | 18°            | 17°         | 16°  |   |
| 0.0            | 0.1             | 0.0            | 2.1         | 4.0  |   |
| mm             | mm              | mm             | mm          | mm   |   |