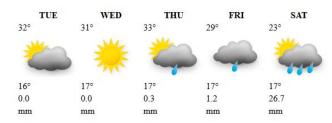

### HARARE

| TUE 29° | WED 29° | <b>THU</b> 30° | FRI<br>24° | SAT 23° |
|---------|---------|----------------|------------|---------|
|         | ***     |                | 4          | 400     |
| 15°     | 16°     | 18°            | 18°        | 17°     |
| 0.0     | 0.0     | 0.0            | 0.5        | 13.9    |
| mm      | mm      | mm             | mm         | mm      |