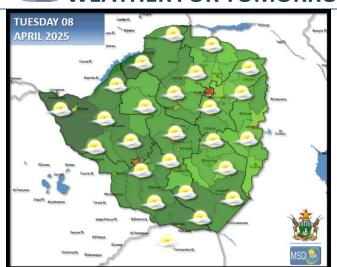

## **WEATHER FOR TOMORROW:** TUESDAY 08 APRIL 2025

| All Mashonaland, Harare<br>Metropolitan, the Midlands,<br>Masvingo and Manicaland<br>Provinces. | Partly cloudy and warm for much of the day, though cool in the morning and at night.                                                    |
|-------------------------------------------------------------------------------------------------|-----------------------------------------------------------------------------------------------------------------------------------------|
| Actions to Take:                                                                                | Keep hydrated and plan with the weather in mind.                                                                                        |
| All Matabeleland,<br>Bulawayo Metropolitan<br>Provinces.                                        | Mostly sunny and mild in the morning becoming partly cloudy and warm in the afternoon. There is a chance of afternoon isolated showers. |
| Actions to Take:                                                                                | Keep hydrated and plan with the weather in mind.                                                                                        |