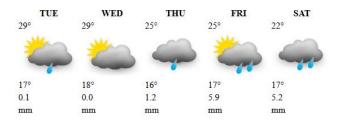

### HARARE

| TUE 29° | WED 29° | <b>THU</b> 30° | FRI<br>24° | SAT 23° |
|---------|---------|----------------|------------|---------|
|         | ***     |                | 4          | 400     |
| 15°     | 16°     | 18°            | 18°        | 17°     |
| 0.0     | 0.0     | 0.0            | 0.5        | 13.9    |
| mm      | mm      | mm             | mm         | mm      |