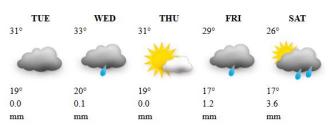

### MARONDERA

| TUE | WED      | THU | FRI | SAT |
|-----|----------|-----|-----|-----|
| 28° | 29°      | 29° | 24° | 21° |
| *** | <b>*</b> | 4   |     |     |
| 13° | 15°      | 16° | 15° | 15° |
| 0.0 | 0.0      | 0.0 | 3.7 | 9.0 |
| mm  | mm       | mm  | mm  | mm  |