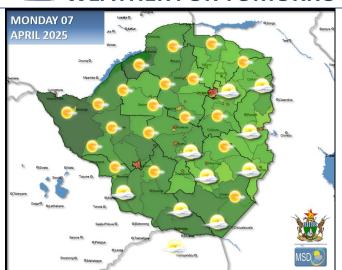

# **WEATHER FOR TOMORROW:** MONDAY 07 APRIL 2025

All Mashonaland, Harare
Metropolitan, Masvingo and
Manicaland provinces.

Partly cloudy and mild in the morning,
becoming warm in the afternoon with a
chance of isolated showers.

Plan with the weather in mind.

Actions to Take:

All Matabeleland,
Bulawayo Metropolitan,
and the Midlands
provinces.

Clear skies and mild conditions in the morning. Mostly sunny and warm in the afternoon, becoming mild later in the evening.

Actions to Take:

Actions to Take:

Dress warmly, especially in the morning and at night.