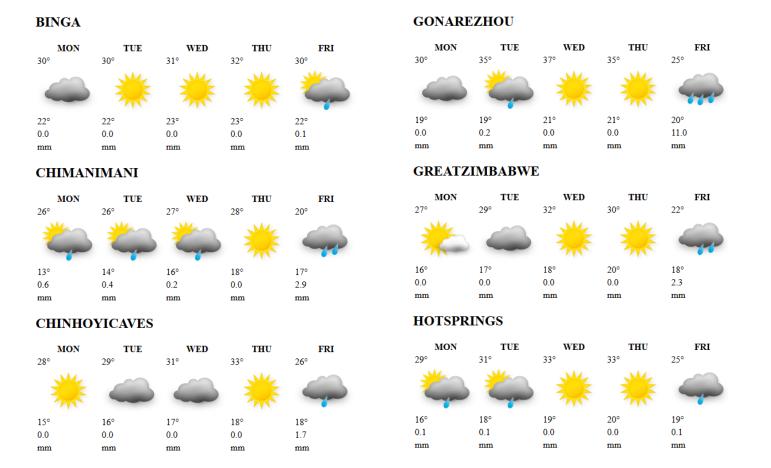

# **HOLIDAY RESORTS WEEK'S FORECAST: MON 07 APRIL - FRI 11 APRIL 2025**

# HWANGENATPARK

# **VICFALLS**

# **VUMBA**