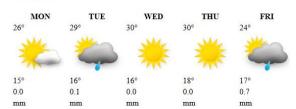

| 13° | 15° | 16° | 16° |
| 0.0 | 0.0 | 0.0 | 0.0 | 1.9 |
| mm  | mm  | mm  | mm  | mm  |

# **MASVINGO**



# MUTARE















# **HOLIDAY RESORTS WEEK'S FORECAST: MON 07 APRIL - FRI 11 APRIL 2025**













# HWANGENATPARK



#### KARIBA

| MON | TUE | WED | THU | FRI |
|-----|-----|-----|-----|-----|
| 30° | 32° | 32° | 32° | 31° |
| 4   | *** | *** | *** | -   |
| 21° | 21° | 21° | 22° | 23° |
| 0.0 | 0.0 | 0.0 | 0.0 | 0.4 |
| mm  | mm  | mm  | mm  | mm  |

# **MATOBO**

| MON | TUE      | WED | THU | FRI  |
|-----|----------|-----|-----|------|
| 28° | 32°      | 30° | 29° | 25°  |
| *** | <b>*</b> | -   |     |      |
| 17° | 15°      | 18° | 17° | 17°  |
| 0.0 | 0.0      | 0.0 | 2.5 | 16.8 |
| mm  | mm       | mm  | mm  | mm   |

# NYANGA



# **VICFALLS**



# **VUMBA**