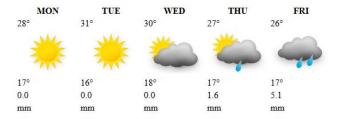

-----------------------------------------------------------------|--|--|--|
| Actions to Take:                                                                              | Stay hydrated.                                                                                                                                                         |  |  |  |
| All Mashonaland, Harare<br>Metropolitan, Bulawayo<br>Metropolitan, and Midlands<br>provinces. | Clear skies and mild conditions in the morning, transitioning to mostly sunny and warm in the afternoon, and becoming mild again in the evening.                       |  |  |  |





Plan with the weather in mind.





# Weather Report & Forecast

# MAJOR CITIES WEEK'S FORECAST: MON 07 APRIL – FRI 11 APRIL 2025

#### **BINDURA**



# **BULAWAYO**



### **CHINHOYI**



# KADOMA

| MON | TUE | WED | THU | FRI      |
|-----|-----|-----|-----|----------|
| 29° | 31° | 31° | 31° | 27°      |
| 4   | 4   | -   | *   | <b>*</b> |
| 16° | 16° | 17° | 18° | 17°      |
| 0.0 | 0.0 | 0.0 | 0.0 | 3.5      |
| mm  | mm  | mm  | mm  | mm       |

# KWEKWE

| MON | TUE      | WED | THU | FRI |
|-----|----------|-----|-----|-----|
| 29° | 32°      | 32° | 27° | 28° |
|     | <b>*</b> | 4   | *   | 4   |
| 16° | 16°      | 17° | 19° | 17° |
| 0.0 | 0.0      | 0.0 | 0.0 | 1.9 |
| mm  | mm       | mm  | mm  | mm  |

# LUPANE

| MON | TUE | WED | THU | FRI  |
|-----|-----|-----|-----|------|
| 31° | 32° | 33° | 33° | 31°  |
| 4   | *   | *   | -   | -    |
| 18° | 18° | 19° | 19° | 17°  |
| 0.0 | 0.0 | 0.0 | 0.0 | 14.5 |
| mm  | mm  | mm  | mm  | mm