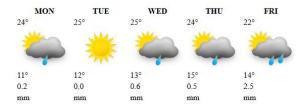

| -   | **  | *   | 4   |
| 13° | 13° | 15° | 16° | 16° |
| 0.0 | 0.0 | 0.0 | 0.0 | 1.9 |
| mm  | mm  | mm  | mm  | mm  |

# **MASVINGO**



# MUTARE















# **HOLIDAY RESORTS WEEK'S FORECAST: MON 07 APRIL - FRI 11 APRIL 2025**













# HWANGENATPARK



#### KARIBA

| MON | TUE | WED | THU | FRI |
|-----|-----|-----|-----|-----|
| 30° | 32° | 32° | 32° | 31° |
| 4   | *** | *** | *** | -   |
| 21° | 21° | 21° | 22° | 23° |
| 0.0 | 0.0 | 0.0 | 0.0 | 0.4 |
| mm  | mm  | mm  | mm  | mm  |

# **MATOBO**

| MON | TUE      | WED | THU | FRI  |
|-----|----------|-----|-----|------|
| 28° | 32°      | 30° | 29° | 25°  |
| *** | <b>*</b> | -   |     |      |
| 17° | 15°      | 18° | 17° | 17°  |
| 0.0 | 0.0      | 0.0 | 2.5 | 16.8 |
| mm  | mm       | mm  | mm  | mm   |

# NYANGA



# **VICFALLS**



# **VUMBA**