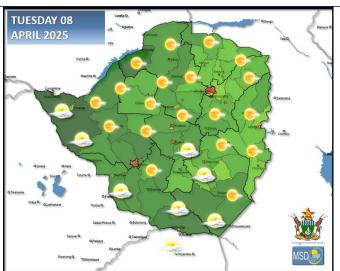

# **WEATHER OUTLOOK FOR: TUESDAY 08 APRIL 2025**

| Matabeleland South, Manicaland and Masvingo provinces.                                        | Briefly cloudy and mild in the morning.  Partly cloudy and warm in the afternoon, with a chance of isolated light rain. Mild conditions expected later in the evening. |  |  |  |
|-----------------------------------------------------------------------------------------------|------------------------------------------------------------------------------------------------------------------------------------------------------------------------|--|--|--|
| Actions to Take:                                                                              | Stay hydrated.                                                                                                                                                         |  |  |  |
| All Mashonaland, Harare<br>Metropolitan, Bulawayo<br>Metropolitan, and Midlands<br>provinces. | Clear skies and mild conditions in the morning, transitioning to mostly sunny and warm in the afternoon, and becoming mild again in the evening.                       |  |  |  |

Plan with the weather in mind.