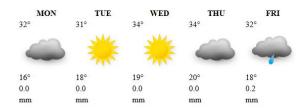

| 4   |
| 13° | 13° | 15° | 16° | 16° |
| 0.0 | 0.0 | 0.0 | 0.0 | 1.9 |
| mm  | mm  | mm  | mm  | mm  |

# **MASVINGO**



# MUTARE















# **HOLIDAY RESORTS WEEK'S FORECAST: MON 07 APRIL - FRI 11 APRIL 2025**













# HWANGENATPARK



#### KARIBA

| MON | TUE | WED | THU | FRI |
|-----|-----|-----|-----|-----|
| 30° | 32° | 32° | 32° | 31° |
| 4   | *** | *** | *** | -   |
| 21° | 21° | 21° | 22° | 23° |
| 0.0 | 0.0 | 0.0 | 0.0 | 0.4 |
| mm  | mm  | mm  | mm  | mm  |

# **MATOBO**

| MON | TUE      | WED | THU | FRI  |
|-----|----------|-----|-----|------|
| 28° | 32°      | 30° | 29° | 25°  |
| *** | <b>*</b> | -   |     |      |
| 17° | 15°      | 18° | 17° | 17°  |
| 0.0 | 0.0      | 0.0 | 2.5 | 16.8 |
| mm  | mm       | mm  | mm  | mm   |

# NYANGA



# **VICFALLS**



# **VUMBA**