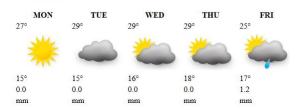

U | FRI      |
|-----|-----|-----|-----|----------|
| 29° | 31° | 31° | 31° | 27°      |
| 4   | 4   | -   | *   | <b>*</b> |
| 16° | 16° | 17° | 18° | 17°      |
| 0.0 | 0.0 | 0.0 | 0.0 | 3.5      |
| mm  | mm  | mm  | mm  | mm       |

# KWEKWE

| MON | TUE      | WED | THU | FRI |
|-----|----------|-----|-----|-----|
| 29° | 32°      | 32° | 27° | 28° |
|     | <b>*</b> | 4   | *   | 4   |
| 16° | 16°      | 17° | 19° | 17° |
| 0.0 | 0.0      | 0.0 | 0.0 | 1.9 |
| mm  | mm       | mm  | mm  | mm  |

# LUPANE

| MON | TUE | WED | THU | FRI  |
|-----|-----|-----|-----|------|
| 31° | 32° | 33° | 33° | 31°  |
| 4   | *   | *   | -   | -    |
| 18° | 18° | 19° | 19° | 17°  |
| 0.0 | 0.0 | 0.0 | 0.0 | 14.5 |
| mm  | mm  | mm  | mm  | mm   |

#### **GWANDA**



#### **GWERU**



#### HARARE



### MARONDERA

| MON | TUE | WED | THU | FRI |
|-----|-----|-----|-----|-----|
| 27° | 28° | 29° | 28° | 24° |
|     | -   | **  | *   | 4   |
| 13° | 13° | 15° | 16° | 16° |
| 0.0 | 0.0 | 0.0 | 0.0 | 1.9 |
| mm  | mm  | mm  | mm  | mm  |

# **MASVINGO**



# MUTARE















# **HOLIDAY RESORTS WEEK'S FORECAST: MON 07 APRIL - FRI 11 APRIL 2025**













# HWANGENATPARK



#### KARIBA

| MON | TUE | WED | THU | FRI |
|-----|-----|-----|-----|-----|
| 30° | 32° | 32° | 32° | 31° |
| 4   | *** | *** | *** | -   |
| 21° | 21° | 21° | 22° | 23° |
| 0.0 | 0.0 | 0.0 | 0.0 | 0.4 |
| mm  | mm  | mm  | mm  | mm  |

# **MATOBO**

| MON | TUE      | WED | THU | FRI  |
|-----|----------|-----|-----|------|
| 28° | 32°      | 30° | 29° | 25°  |
| *** | <b>*</b> | -   |     |      |
| 17° |