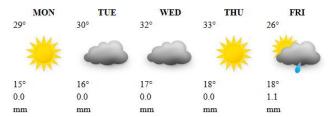

---------------------------------------------|--|--|--|
| Actions to Take:                                                                              | Stay hydrated.                                                                                                                                                         |  |  |  |
| All Mashonaland, Harare<br>Metropolitan, Bulawayo<br>Metropolitan, and Midlands<br>provinces. | Clear skies and mild conditions in the morning, transitioning to mostly sunny and warm in the afternoon, and becoming mild again in the evening.                       |  |  |  |





Plan with the weather in mind.





# Weather Report & Forecast

# MAJOR CITIES WEEK'S FORECAST: MON 07 APRIL – FRI 11 APRIL 2025

#### **BINDURA**



# **BULAWAYO**



### **CHINHOYI**



# KADOMA

| MON | TUE | WED | THU | FRI      |
|-----|-----|-----|-----|----------|
| 29° | 31° | 31° | 31° | 27°      |
| 4   | 4   | -   | *   | <b>*</b> |
| 16° | 16° | 17° | 18° | 17°      |
| 0.0 | 0.0 | 0.0 | 0.0 | 3.5      |
| mm  | mm  | mm  | mm  | mm       |

# KWEKWE

| MON | TUE      | WED | THU | FRI |
|-----|----------|-----|-----|-----|
| 29° | 32°      | 32° | 27° | 28° |
|     | <b>*</b> | 4   | *   | 4   |
| 16° | 16°      | 17° | 19° | 17° |
| 0.0 | 0.0      | 0.0 | 0.0 | 1.9 |
| mm  | mm       | mm  | mm  | mm  |

# LUPANE

| MON | TUE | WED | THU | FRI  |
|-----|-----|-----|-----|------|
| 31° | 32° | 33° | 33° | 31°  |
| 4   | *   | *   | -   | -    |
| 18° | 18° | 19° | 19° | 17°  |
| 0.0 | 0.0 | 0.0 | 0.0 | 14.5 |
| mm  | mm  | mm  | mm  | mm   |

#### **GWANDA**