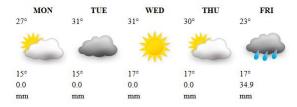

TUE | WED | THU | FRI      |
|-----|-----|-----|-----|----------|
| 29° | 31° | 31° | 31° | 27°      |
| 4   | 4   | -   | *   | <b>*</b> |
| 16° | 16° | 17° | 18° | 17°      |
| 0.0 | 0.0 | 0.0 | 0.0 | 3.5      |
| mm  | mm  | mm  | mm  | mm       |

# KWEKWE

| MON | TUE      | WED | THU | FRI |
|-----|----------|-----|-----|-----|
| 29° | 32°      | 32° | 27° | 28° |
|     | <b>*</b> | 4   | *   | 4   |
| 16° | 16°      | 17° | 19° | 17° |
| 0.0 | 0.0      | 0.0 | 0.0 | 1.9 |
| mm  | mm       | mm  | mm  | mm  |

# LUPANE

| MON | TUE | WED | THU | FRI  |
|-----|-----|-----|-----|------|
| 31° | 32° | 33° | 33° | 31°  |
| 4   | *   | *   | -   | -    |
| 18° | 18° | 19° | 19° | 17°  |
| 0.0 | 0.0 | 0.0 | 0.0 | 14.5 |
| mm  | mm  | mm  | mm  | mm   |

#### **GWANDA**



#### **GWERU**



#### HARARE



### MARONDERA

| MON | TUE | WED | THU | FRI |
|-----|-----|-----|-----|-----|
| 27° | 28° | 29° | 28° | 24° |
|     | -   | **  | *   | 4   |
| 13° | 13° | 15° | 16° | 16° |
| 0.0 | 0.0 | 0.0 | 0.0 | 1.9 |
| mm  | mm  | mm  | mm  | mm  |

# **MASVINGO**



# MUTARE















# **HOLIDAY RESORTS WEEK'S FORECAST: MON 07 APRIL - FRI 11 APRIL 2025**













# HWANGENATPARK



#### KARIBA

| MON | TUE | WED | THU | FRI |
|-----|-----|-----|-----|-----|
| 30° | 32° | 32° | 32° | 31° |
| 4   | *** | *** | *** | -   |
| 21° | 21° | 21° | 22° | 23° |
| 0.0 | 0.0 | 0.0 | 0.0 | 0.4 |
| mm  | mm  | mm  | mm  | mm  |

# **MATOBO**

| MON | TUE      | WED | THU | FRI  |
|-----|----------|-----|-----|------|
| 28° | 32°      | 30° | 29° | 25°  |
| *** | <b>*</b> | -   |     |