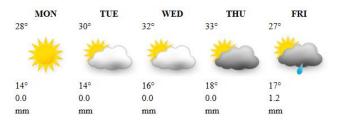

-----------------------------------------------------------------------------------|--|--|--|
| Actions to Take:                                                                              | Stay hydrated.                                                                                                                                                         |  |  |  |
| All Mashonaland, Harare<br>Metropolitan, Bulawayo<br>Metropolitan, and Midlands<br>provinces. | Clear skies and mild conditions in the morning, transitioning to mostly sunny and warm in the afternoon, and becoming mild again in the evening.                       |  |  |  |





Plan with the weather in mind.





# Weather Report & Forecast

# MAJOR CITIES WEEK'S FORECAST: MON 07 APRIL – FRI 11 APRIL 2025

#### **BINDURA**



# **BULAWAYO**



### **CHINHOYI**



# KADOMA

| MON | TUE | WED | THU | FRI      |
|-----|-----|-----|-----|----------|
| 29° | 31° | 31° | 31° | 27°      |
| 4   | 4   | -   | *   | <b>*</b> |
| 16° | 16° | 17° | 18° | 17°      |
| 0.0 | 0.0 | 0.0 | 0.0 | 3.5      |
| mm  | mm  | mm  | mm  | mm       |

# KWEKWE

| MON | TUE      | WED | THU | FRI |
|-----|----------|-----|-----|-----|
| 29° | 32°      | 32° | 27° | 28° |
|     | <b>*</b> | 4   | *   | 4   |
| 16° | 16°      | 17° | 19° | 17° |
| 0.0 | 0.0      | 0.0 | 0.0 | 1.9 |
| mm  | mm       | mm  | mm  | mm  |

# LUPANE

| MON | TUE | WED | THU | FRI  |
|-----|-----|-----|-----|------|
| 31° | 32° | 33° | 33° | 31°  |
| 4   | *   | *   | -   | -    |
| 18° | 18° | 19° | 19° | 17°  |
| 0.0 | 0.0 | 0.0 | 0.0 | 14.5 |
| mm  | mm