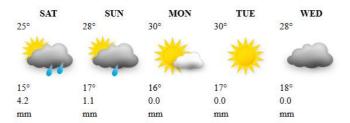

UE | WED |
|-----|-----|-----|-----|-----|
| 21° | 28° | 31° | 31° | 30° |
| 4   |     | *   | *   | *   |
| 15° | 14° | 17° | 19° | 18° |
| 0.2 | 0.1 | 0.0 | 0.0 | 0.0 |
| mm  | mm  | mm  | mm  | mm  |

#### **GWERU**



#### HARARE

| SAT | SUN | MON | TUE | WED      |
|-----|-----|-----|-----|----------|
| 21° | 23° | 25° | 25° | 26°      |
| -   | -   |     | 4   | <b>*</b> |
| 14° | 14° | 14° | 14° | 15°      |
| 7.0 | 4.1 | 0.4 | 0.2 | 0.1      |
| mm  | mm  | mm  | mm  | mm       |

#### KADOMA



#### **KWEKWE**

| SAT | SUN | MON | TUE | WED      |
|-----|-----|-----|-----|----------|
| 23° | 27° | 29° | 29° | 29°      |
| 4   |     | 4   | 4   | <b>2</b> |
| 13° | 12° | 16° | 17° | 17°      |
| 1.1 | 0.7 | 0.0 | 0.1 | 0.0      |
| mm  | mm  | mm  | mm  | mm       |

#### LUPANE



#### MARONDERA

| SAT<br>20° | SUN<br>22° | MON<br>24° | TUE<br>26° | WED<br>25° |
|------------|------------|------------|------------|------------|
| 20-        | 22         | 24"        | 20         | 25"        |
|            |            |            | -          |            |
|            |            |            | 7115       |            |
| 12°        | 11°        | 12°        | 13°        | 14°        |
|            |            |            |            |            |
| 2.5        | 0.5        | 0.2        | 0.0        | 0.1        |
| mm         | mm         | mm         | mm         | mm         |

#### MASVINGO



#### MUTARE















## **HOLIDAY RESORTS WEEK'S FORECAST: SAT 19 – WED 23 APRIL 2025**

#### BINGA



#### **CHIMANIMANI**



#### **CHINHOYICAVES**



##