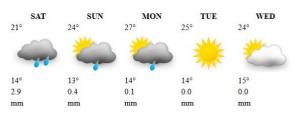

| 346        |
| 666        |            | 1          |            | 305        |
| 15°        | 17°        | 16°        | 17°        | 19°        |
|            | 1/~        | 160        | 1/         | 19°        |
| 12.1       | 1.6        | 2.4        | 0.0        | 0.0        |
| mm         | mm         | mm         | mm         | mm         |

#### KARIBA

| SAT | SUN      | MON | TUE | WED |   |
|-----|----------|-----|-----|-----|---|
| 24° | 27°      | 29° | 30° | 31° |   |
| Me  | 344      | W   | M   | W   |   |
|     | <b>.</b> |     |     |     | 3 |
|     |          | 1   | 1   | 1   |   |
| 20° | 18°      | 20° | 20° | 21° |   |
| 9.2 | 0.8      | 0.0 | 0.0 | 0.0 |   |
| mm  | mm       | mm  | mm  | mm  |   |

#### **MATOBO**



### NYANGA



#### VICFALLS



#### **VUMBA**