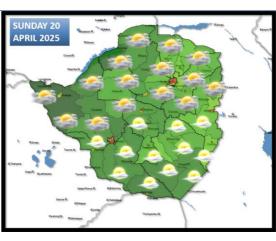

## **WEATHER OUTLOOK FOR: SUNDAY 20 APRIL 2025, EASTER**

Bulawayo Metropolitan. Matabeleland South, Masvingo, southern parts of Midlands and Manicaland Provinces.

Partly cloudy and mild conditions are expected in the morning becoming less cloudy and warm by afternoon

**Actions to Take:** 

Plan outdoor activities with the weather in mind

Matabeleland North, northern parts of Midlands, **Harare Metropolitan and all Mashonaland Provinces.** 

Mostly cloudy and warm in the afternoon with isolated light showers. Mild both morning and

Actions to Take:

Plan outdoor activities with the weather in mind