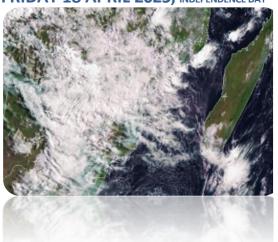

# **Weather Report & Forecast**

SATELLITE-BASED GLANCE INTO THIS MORNING. FRIDAY 18 APRIL 2025, INDEPENDENCE DAY

Yesterday, moisture from the cloud band produced widespread precipitation across the country. The highest rainfall totals were recorded in areas such as Chibero (91mm), Binga (67mm), Chisengu (44mm), Gweru (31mm), Wedza (30mm), Mukandi (30mm), Makoholi (29mm), and Belvedere in Harare (25mm).

This morning, cloudy, windy and cool conditions prevailed nationwide, with light rain in some areas. By the afternoon, overcast skies persisted, and rain continued in many regions. Friday