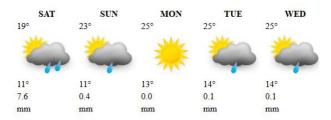

m  | mm       |

#### LUPANE



#### MARONDERA

| SAT<br>20° | SUN<br>22° | MON<br>24° | TUE<br>26° | WED<br>25° |
|------------|------------|------------|------------|------------|
| 20-        | 22         | 24"        | 20         | 25"        |
|            |            |            | -          |            |
|            |            |            | 7115       |            |
| 12°        | 11°        | 12°        | 13°        | 14°        |
|            |            |            |            |            |
| 2.5        | 0.5        | 0.2        | 0.0        | 0.1        |
| mm         | mm         | mm         | mm         | mm         |

#### MASVINGO



#### MUTARE















## **HOLIDAY RESORTS WEEK'S FORECAST: SAT 19 – WED 23 APRIL 2025**

#### BINGA



#### **CHIMANIMANI**



#### **CHINHOYICAVES**



#### GONAREZHOU

| SAT | SUN | MON | TUE | WED |
|-----|-----|-----|-----|-----|
| 27° | 31° | 32° | 32° | 31° |
|     | *** | *** | *** | **  |
| 15° | 16° | 18° | 17° | 16° |
| 0.0 | 0.0 | 0.0 | 0.0 | 0.0 |
| mm  | mm  | mm  | mm  | mm  |

#### **GREATZIMBABWE**

| SAT | SUN      | MON | TUE | WED |
|-----|----------|-----|-----|-----|
| 19° | 25°      | 28° | 28° | 27° |
|     | <b>*</b> | *** | *** | **  |
| 14° | 13°      | 15° | 16° | 17° |
| 2.5 | 0.2      | 0.0 | 0.0 | 0.0 |
| mm  | mm       | mm  | mm  | mm  |

#### HOTSPRINGS

| SAT | SUN | MON | TUE | WED |
|-----|-----|-----|-----|-----|
| 23° | 27° | 29° | 30° | 30° |
|     | *   | *** | *** | **  |
| 14° | 14° | 16° | 17° | 18° |
| 3.1 | 0.1 | 0.0 | 0.0 | 0.0 |
| mm  | mm  | mm  | mm  | mm  |

####