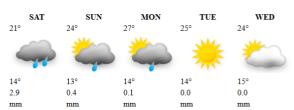

4   | 4   | <b>2</b> |
| 13° | 12° | 16° | 17° | 17°      |
| 1.1 | 0.7 | 0.0 | 0.1 | 0.0      |
| mm  | mm  | mm  | mm  | mm       |

#### LUPANE



#### MARONDERA

| SAT<br>20° | SUN<br>22° | MON<br>24° | TUE<br>26° | WED<br>25° |
|------------|------------|------------|------------|------------|
| 20-        | 22         | 24"        | 20         | 25"        |
|            |            |            | -          |            |
|            |            |            | 7115       |            |
| 12°        | 11°        | 12°        | 13°        | 14°        |
|            |            |            |            |            |
| 2.5        | 0.5        | 0.2        | 0.0        | 0.1        |
| mm         | mm         | mm         | mm         | mm         |

#### MASVINGO



#### MUTARE















## **HOLIDAY RESORTS WEEK'S FORECAST: SAT 19 – WED 23 APRIL 2025**

#### BINGA



#### **CHIMANIMANI**



#### **CHINHOYICAVES**



#### GONAREZHOU

| SAT | SUN | MON | TUE | WED |
|-----|-----|-----|-----|-----|
| 27° | 31° | 32° | 32° | 31° |
|     | *** | *** | *** | **  |
| 15° | 16° | 18° | 17° | 16° |
| 0.0 | 0.0 | 0.0 | 0.0 | 0.0 |
| mm  | mm  | mm  | mm  | mm  |

#### **GREATZIMBABWE**

| SAT | SUN      | MON | TUE | WED |
|-----|----------|-----|-----|-----|
| 19° | 25°      | 28° | 28° | 27° |
|     | <b>*</b> | *** | *** | **  |
| 14° | 13°      | 15° | 16° | 17° |
| 2.5 | 0.2      | 0.0 | 0.0 | 0.0 |
| mm  | mm       | mm  | mm  | mm  |

#### HOTSPRINGS

| SAT | SUN | MON | TUE | WED |
|-----|-----|-----|-----|-----|
| 23° | 27° | 29° | 30° | 30° |
|     | *   | *