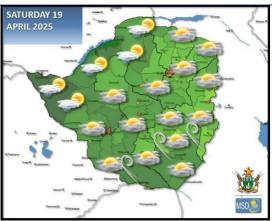

## WEATHER FOR TOMORROW: SATURDAY 19 APRIL 2025,

Bulawayo Metropolitan, Matabeleland South, Masvingo, Midlands, Harare Metropolitan, Mashonaland **East and Manicaland** Provinces.

Cloudy, windy and cool for most of the day with light rain and drizzle in a few places. It should become less cloudy and cool towards evening.

Actions to Take:

Plan outdoor activities with the weather in mind; where possible carry an umbrella.

Matabeleland North. Mashonaland West and **Central Provinces.** 

Mostly cloudy and warm in the afternoon with isolated light showers. Mild both morning and evening.

Actions to Take:

Ensure vulnerable members of society are warm in morning.