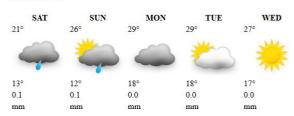

| *****      | 4          | 3          | 346        |
| 666        |            | 1          |            | 305        |
| 15°        | 17°        | 16°        | 17°        | 19°        |
|            | 1/~        | 160        | 1/         | 19°        |
| 12.1       | 1.6        | 2.4        | 0.0        | 0.0        |
| mm         | mm         | mm         | mm         | mm         |

#### KARIBA

| SAT | SUN      | MON | TUE | WED |   |
|-----|----------|-----|-----|-----|---|
| 24° | 27°      | 29° | 30° | 31° |   |
| Me  | 344      | W   | M   | W   |   |
|     | <b>.</b> |     |     |     | 3 |
|     |          | 1   | 1   | 1   |   |
| 20° | 18°      | 20° | 20° | 21° |   |
| 9.2 | 0.8      | 0.0 | 0.0 | 0.0 |   |
| mm  | mm       | mm  | mm  | mm  |   |

#### **MATOBO**



### NYANGA



#### VICFALLS



#### **VUMBA**