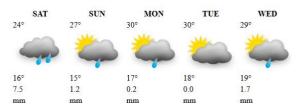

| 3          | 346        |
| 666        |            | 1          |            | 305        |
| 15°        | 17°        | 16°        | 17°        | 19°        |
|            | 1/~        | 160        | 1/         | 19°        |
| 12.1       | 1.6        | 2.4        | 0.0        | 0.0        |
| mm         | mm         | mm         | mm         | mm         |

#### KARIBA

| SAT | SUN      | MON | TUE | WED |   |
|-----|----------|-----|-----|-----|---|
| 24° | 27°      | 29° | 30° | 31° |   |
| Me  | 344      | W   | M   | W   |   |
|     | <b>.</b> |     |     |     | 3 |
|     |          | 1   | 1   | 1   |   |
| 20° | 18°      | 20° | 20° | 21° |   |
| 9.2 | 0.8      | 0.0 | 0.0 | 0.0 |   |
| mm  | mm       | mm  | mm  | mm  |   |

#### **MATOBO**



### NYANGA



#### VICFALLS



#### **VUMBA**