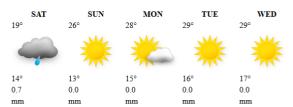

| 4   |     | 4   | 4   | <b>2</b> |
| 13° | 12° | 16° | 17° | 17°      |
| 1.1 | 0.7 | 0.0 | 0.1 | 0.0      |
| mm  | mm  | mm  | mm  | mm       |

#### LUPANE



#### MARONDERA

| SAT<br>20° | SUN<br>22° | MON<br>24° | TUE<br>26° | WED<br>25° |
|------------|------------|------------|------------|------------|
| 20-        | 22         | 24"        | 20         | 25"        |
|            |            |            | -          |            |
|            |            |            | 7115       |            |
| 12°        | 11°        | 12°        | 13°        | 14°        |
|            |            |            |            |            |
| 2.5        | 0.5        | 0.2        | 0.0        | 0.1        |
| mm         | mm         | mm         | mm         | mm         |

#### MASVINGO



#### MUTARE















## **HOLIDAY RESORTS WEEK'S FORECAST: SAT 19 – WED 23 APRIL 2025**

#### BINGA



#### **CHIMANIMANI**



#### **CHINHOYICAVES**



#### GONAREZHOU

| SAT | SUN | MON | TUE | WED |
|-----|-----|-----|-----|-----|
| 27° | 31° | 32° | 32° | 31° |
|     | *** | *** | *** | **  |
| 15° | 16° | 18° | 17° | 16° |
| 0.0 | 0.0 | 0.0 | 0.0 | 0.0 |
| mm  | mm  | mm  | mm  | mm  |

#### **GREATZIMBABWE**

| SAT | SUN      | MON | TUE | WED |
|-----|----------|-----|-----|-----|
| 19° | 25°      | 28° | 28° | 27° |
|     | <b>*</b> | *** | *** | **  |
| 14° | 13°      | 15° | 16° | 17° |
| 2.5 | 0.2      | 0.0 | 0.0 | 0.0 |
| mm  | mm       | mm  | mm  | mm  |

#### HOTSPRINGS

| SAT | SUN | MON | TUE | WED |
|-----|-----|-----|-----|-----|
| 23° | 27° | 29° | 30° | 30° |