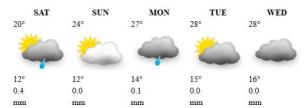

o Take:

Plan outdoor activities with the weather in mind









# Weather Report & Forecast

## MAJOR CITIES WEEK'S FORECAST: SAT 19 – WED 23 APRIL 2025

#### **BINDURA** 26° 27° 15° 150 150 14° 150 11.2 0.4 0.6 0.0 0.0 mm mm mm mm mm

#### **BULAWAYO**



#### CHINHOYI

| SAT  | SUN | MON | TUE | WED      |
|------|-----|-----|-----|----------|
| 21°  | 25° | 27° | 28° | 28°      |
| -    | 4   | 4   | 4   | <b>*</b> |
| 16°  | 16° | 15° | 15° | 16°      |
| 14.1 | 1.2 | 1.2 | 0.2 | 0.1      |
| mm   | mm  | mm  | mm  | mm       |

#### **GWANDA**

| SAT | SUN | MON | TUE | WED |
|-----|-----|-----|-----|-----|
| 21° | 28° | 31° | 31° | 30° |
| 4   |     | *   | *   | *   |
| 15° | 14° | 17° | 19° | 18° |
| 0.2 | 0.1 | 0.0 | 0.0 | 0.0 |
| mm  | mm  | mm  | mm  | mm  |

#### **GWERU**



#### HARARE

| SAT | SUN | MON | TUE | WED      |
|-----|-----|-----|-----|----------|
| 21° | 23° | 25° | 25° | 26°      |
| -   | -   |     | 4   | <b>*</b> |
| 14° | 14° | 14° | 14° | 15°      |
| 7.0 | 4.1 | 0.4 | 0.2 | 0.1      |
| mm  | mm  | mm  | mm  | mm       |

#### KADOMA



#### **KWEKWE**

| SAT | SUN | MON | TUE | WED      |
|-----|-----|-----|-----|----------|
| 23° | 27° | 29° | 29° | 29°      |
| 4   |     | 4   | 4   | <b>2</b> |
| 13° | 12° | 16° | 17° | 17°      |
| 1.1 | 0.7 | 0.0 | 0.1 | 0.0      |
| mm  | mm  | mm  | mm  | mm       |

#### LUPANE



#### MARONDERA

| SAT<br>20° | SUN<br>22° | MON<br>24° | TUE<br>26° | WED<br>25° |
|------------|------------|------------|------------|------------|
| 20-        | 22         | 24"        | 20         | 25"        |
|