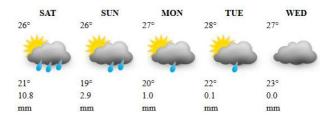

|
| mm  | mm  | mm  | mm  | mm       |

#### LUPANE



#### MARONDERA

| SAT<br>20° | SUN<br>22° | MON<br>24° | TUE<br>26° | WED<br>25° |
|------------|------------|------------|------------|------------|
| 20-        | 22         | 24"        | 20         | 25"        |
|            |            |            | -          |            |
|            |            |            | 7115       |            |
| 12°        | 11°        | 12°        | 13°        | 14°        |
|            |            |            |            |            |
| 2.5        | 0.5        | 0.2        | 0.0        | 0.1        |
| mm         | mm         | mm         | mm         | mm         |

#### MASVINGO



#### MUTARE















## **HOLIDAY RESORTS WEEK'S FORECAST: SAT 19 – WED 23 APRIL 2025**

#### BINGA



#### **CHIMANIMANI**



#### **CHINHOYICAVES**



#### GONAREZHOU

| SAT | SUN | MON | TUE | WED |
|-----|-----|-----|-----|-----|
| 27° | 31° | 32° | 32° | 31° |
|     | *** | *** | *** | **  |
| 15° | 16° | 18° | 17° | 16° |
| 0.0 | 0.0 | 0.0 | 0.0 | 0.0 |
| mm  | mm  | mm  | mm  | mm  |

#### **GREATZIMBABWE**

| SAT | SUN      | MON | TUE | WED |
|-----|----------|-----|-----|-----|
| 19° | 25°      | 28° | 28° | 27° |
|     | <b>*</b> | *** | *** | **  |
| 14° | 13°      | 15° | 16° | 17° |
| 2.5 | 0.2      | 0.0 | 0.0 | 0.0 |
| mm  | mm       | mm  | mm  | mm  |

#### HOTSPRINGS

| SAT | SUN | MON | TUE | WED |
|-----|-----|-----|-----|-----|
| 23° | 27° | 29° | 30° | 30° |
|     | *   | *** | *** | **  |
| 14° | 14° | 16° | 17° | 18° |
| 3.1 | 0.1 | 0.0 | 0.0 | 0.0 |
| mm  | mm  |