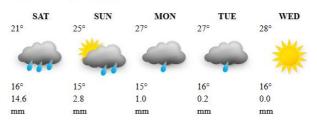

NE



#### MARONDERA

| SAT<br>20° | SUN<br>22° | MON<br>24° | TUE<br>26° | WED<br>25° |
|------------|------------|------------|------------|------------|
| 20-        | 22         | 24"        | 20         | 25"        |
|            |            |            | -          |            |
|            |            |            | 7115       |            |
| 12°        | 11°        | 12°        | 13°        | 14°        |
|            |            |            |            |            |
| 2.5        | 0.5        | 0.2        | 0.0        | 0.1        |
| mm         | mm         | mm         | mm         | mm         |

#### MASVINGO



#### MUTARE















## **HOLIDAY RESORTS WEEK'S FORECAST: SAT 19 – WED 23 APRIL 2025**

#### BINGA



#### **CHIMANIMANI**



#### **CHINHOYICAVES**



#### GONAREZHOU

| SAT | SUN | MON | TUE | WED |
|-----|-----|-----|-----|-----|
| 27° | 31° | 32° | 32° | 31° |
|     | *** | *** | *** | **  |
| 15° | 16° | 18° | 17° | 16° |
| 0.0 | 0.0 | 0.0 | 0.0 | 0.0 |
| mm  | mm  | mm  | mm  | mm  |

#### **GREATZIMBABWE**

| SAT | SUN      | MON | TUE | WED |
|-----|----------|-----|-----|-----|
| 19° | 25°      | 28° | 28° | 27° |
|     | <b>*</b> | *** | *** | **  |
| 14° | 13°      | 15° | 16° | 17° |
| 2.5 | 0.2      | 0.0 | 0.0 | 0.0 |
| mm  | mm       | mm  | mm  | mm  |

#### HOTSPRINGS

| SAT | SUN | MON | TUE | WED |
|-----|-----|-----|-----|-----|
| 23° | 27° | 29° | 30° | 30° |
|     | *   | *** | *** | **  |
| 14° | 14° | 16° | 17° | 18° |
| 3.1 | 0.1 | 0.0 | 0.0 | 0.0 |
| mm  | mm  | mm  | mm  | mm  |

#### HWANGENATPARK

| SAT<br>2