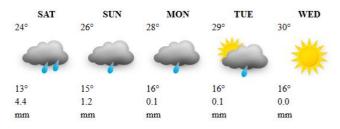

| MON | TUE | WED      |
|------|-----|-----|-----|----------|
| 21°  | 25° | 27° | 28° | 28°      |
| -    | 4   | 4   | 4   | <b>*</b> |
| 16°  | 16° | 15° | 15° | 16°      |
| 14.1 | 1.2 | 1.2 | 0.2 | 0.1      |
| mm   | mm  | mm  | mm  | mm       |

#### **GWANDA**

| SAT | SUN | MON | TUE | WED |
|-----|-----|-----|-----|-----|
| 21° | 28° | 31° | 31° | 30° |
| 4   |     | *   | *   | *   |
| 15° | 14° | 17° | 19° | 18° |
| 0.2 | 0.1 | 0.0 | 0.0 | 0.0 |
| mm  | mm  | mm  | mm  | mm  |

#### **GWERU**



#### HARARE

| SAT | SUN | MON | TUE | WED      |
|-----|-----|-----|-----|----------|
| 21° | 23° | 25° | 25° | 26°      |
| -   | -   |     | 4   | <b>*</b> |
| 14° | 14° | 14° | 14° | 15°      |
| 7.0 | 4.1 | 0.4 | 0.2 | 0.1      |
| mm  | mm  | mm  | mm  | mm       |

#### KADOMA



#### **KWEKWE**

| SAT | SUN | MON | TUE | WED      |
|-----|-----|-----|-----|----------|
| 23° | 27° | 29° | 29° | 29°      |
| 4   |     | 4   | 4   | <b>2</b> |
| 13° | 12° | 16° | 17° | 17°      |
| 1.1 | 0.7 | 0.0 | 0.1 | 0.0      |
| mm  | mm  | mm  | mm  | mm       |

#### LUPANE



#### MARONDERA

| SAT<br>20° | SUN<br>22° | MON<br>24° | TUE<br>26° | WED<br>25° |
|------------|------------|------------|------------|------------|
| 20-        | 22         | 24"        | 20         | 25"        |
|            |            |            | -          |            |
|            |            |            | 7115       |            |
| 12°        | 11°        | 12°        | 13°        | 14°        |
|            |            |            |            |            |
| 2.5        | 0.5