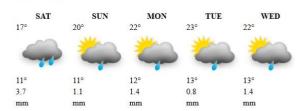

***      | 4          | 3          | 346        |
| 666        |            | 1          |            | 305        |
| 15°        | 17°        | 16°        | 17°        | 19°        |
|            | 1/~        | 160        | 1/         | 19°        |
| 12.1       | 1.6        | 2.4        | 0.0        | 0.0        |
| mm         | mm         | mm         | mm         | mm         |

#### KARIBA

| SAT | SUN      | MON | TUE | WED |   |
|-----|----------|-----|-----|-----|---|
| 24° | 27°      | 29° | 30° | 31° |   |
| Me  | 344      | W   | M   | W   |   |
|     | <b>.</b> |     |     |     | 3 |
|     |          | 1   | 1   | 1   |   |
| 20° | 18°      | 20° | 20° | 21° |   |
| 9.2 | 0.8      | 0.0 | 0.0 | 0.0 |   |
| mm  | mm       | mm  | mm  | mm  |   |

#### **MATOBO**



### NYANGA



#### VICFALLS



#### **VUMBA**