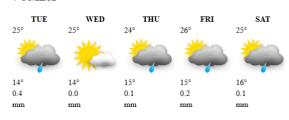

#### MARONDERA

| TUE | WED | THU    | FRI    | SA     | T |
|-----|-----|--------|--------|--------|---|
| 25° | 26° | 25°    | 27°    | 26°    |   |
| *** | 144 | W      | e W    | C 346  |   |
| 4   |     | 341    | 3      |        |   |
| 13° | 14° | 13°    | 13°    | 14°    |   |
| 1.1 | 0.0 | 0.0    | 0.0    | 0.1    |   |
| mm  | mm  | ****** | ****** | ****** |   |