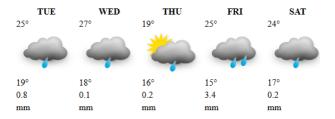

| When thunder roars it is best to be indoors.                                                                        |
| Masvingo, Bulawayo<br>Metropolitan, Midlands,<br>Manicaland, Mashonaland East<br>and Harare Metropolitan<br>Provinces | Mostly sunny and warm for much of the day, though cool in the morning and towards evening                           |
| Actions to Take:                                                                                                      | Plan outdoor activities with the weather in mind                                                                    |









# **Weather Report & Forecast**

## MAJOR CITIES WEEK'S FORECAST: MON 21 – FRI 25 APRIL 2025

#### **BINDURA**



#### **BULAWAYO**



#### **CHINHOYI**

| TUE | WED | THU | FRI      | SAT |
|-----|-----|-----|----------|-----|
| 28° | 28° | 27° | 28°      | 29° |
|     | **  | **  | <b>*</b> | **  |
| 15° | 15° | 15° | 15°      | 16° |
| 0.0 | 0.0 | 0.0 | 0.8      | 0.0 |
| mm  | mm  | mm  | mm       | mm  |

#### KADOMA

| TUE | WED | THU | FRI | SAT |
|-----|-----|-----|-----|-----|
| 28° | 29° | 27° | 27° | 27° |
| 4   | 4   | *   | 4   | -   |
| 15° | 16° | 15° | 16° | 18° |
| 0.0 | 0.0 | 0.0 | 0.6 | 0.0 |
| mm  | mm  | mm  | mm  | mm  |

#### **KWEKWE**



#### LUPANE



#### **GWANDA**



#### **GWERU**



#### HARARE



#### MARONDERA

| TUE | WED | THU    | FRI    | SA     | T |
|-----|-----|--------|--------|--------|---|
| 25° | 26° | 25°    | 27°    | 26°    |   |
| *** | 144 | W      | e W    | C 346  |   |