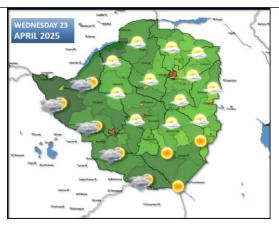

### **WEATHER OUTLOOK FOR: WEDNESDAY 23 APRIL 2025**

| Matabeleland North, Matabeleland<br>South, Mashonaland West and<br>Central Provinces                                  | Mild at first becoming warm by noon with brief cloudy periods and isolated showers which may be thundery in places. |
|-----------------------------------------------------------------------------------------------------------------------|---------------------------------------------------------------------------------------------------------------------|
| Actions to Take:                                                                                                      | When thunder roars it is best to be indoors.                                                                        |
| Masvingo, Bulawayo<br>Metropolitan, Midlands,<br>Manicaland, Mashonaland East<br>and Harare Metropolitan<br>Provinces | Mostly sunny and warm for much of the day, though cool in the morning and towards evening                           |
| Actions to Take:                                                                                                      | Plan outdoor activities with the weather in mind                                                                    |