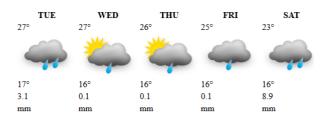

|









# **Weather Report & Forecast**

## MAJOR CITIES WEEK'S FORECAST: MON 21 – FRI 25 APRIL 2025

#### **BINDURA**



#### **BULAWAYO**



#### **CHINHOYI**

| TUE | WED | THU | FRI      | SAT |
|-----|-----|-----|----------|-----|
| 28° | 28° | 27° | 28°      | 29° |
|     | **  | **  | <b>*</b> | **  |
| 15° | 15° | 15° | 15°      | 16° |
| 0.0 | 0.0 | 0.0 | 0.8      | 0.0 |
| mm  | mm  | mm  | mm       | mm  |

#### KADOMA

| TUE | WED | THU | FRI | SAT |
|-----|-----|-----|-----|-----|
| 28° | 29° | 27° | 27° | 27° |
| 4   | 4   | *   | 4   | -   |
| 15° | 16° | 15° | 16° | 18° |
| 0.0 | 0.0 | 0.0 | 0.6 | 0.0 |
| mm  | mm  | mm  | mm  | mm  |

#### **KWEKWE**



#### LUPANE



#### **GWANDA**



#### **GWERU**



#### HARARE



#### MARONDERA

| TUE | WED | THU    | FRI    | SA     | T |
|-----|-----|--------|--------|--------|---|
| 25° | 26° | 25°    | 27°    | 26°    |   |
| *** | 144 | W      | e W    | C 346  |   |
| 4   |     | 341    | 3      |        |   |
| 13° | 14° | 13°    | 13°    | 14°    |   |
| 1.1 | 0.0 | 0.0    | 0.0    | 0.1    |   |
| mm  | mm  | ****** | ****** | ****** |   |

#### MASVINGO



#### **MUTARE**











# Weather Report & Forecast

### HOLIDAY RESORTS WEEK'S FORECAST: MON 21 - FRI 25 APRIL 2025

#### BINGA TUE WED THU FRI SAT 21° 229 200 20° 21° 0.1 0.0 23 28 0.8 mm mm mm **CHIMANIMANI** THU 26° 26°

#### **CHINHOYICAVES**

0.0

mm

1.4

mm



0.1

mm

0.0

mm

1.4

mm



| TUE | WED | THU | FRI  | SAT |
|-----|-----|-----|------|-----|
| 29° | 24° | 24° | 29