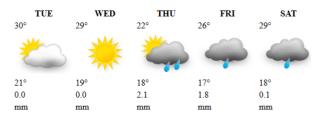

he weather in mind                                                                    |









# **Weather Report & Forecast**

## MAJOR CITIES WEEK'S FORECAST: MON 21 – FRI 25 APRIL 2025

#### **BINDURA**



#### **BULAWAYO**



#### **CHINHOYI**

| TUE | WED | THU | FRI      | SAT |
|-----|-----|-----|----------|-----|
| 28° | 28° | 27° | 28°      | 29° |
|     | **  | **  | <b>*</b> | **  |
| 15° | 15° | 15° | 15°      | 16° |
| 0.0 | 0.0 | 0.0 | 0.8      | 0.0 |
| mm  | mm  | mm  | mm       | mm  |

#### KADOMA

| TUE | WED | THU | FRI | SAT |
|-----|-----|-----|-----|-----|
| 28° | 29° | 27° | 27° | 27° |
| 4   | 4   | *   | 4   | -   |
| 15° | 16° | 15° | 16° | 18° |
| 0.0 | 0.0 | 0.0 | 0.6 | 0.0 |
| mm  | mm  | mm  | mm  | mm  |

#### **KWEKWE**



#### LUPANE



#### **GWANDA**



#### **GWERU**



#### HARARE



#### MARONDERA

| TUE | WED | THU    | FRI    | SA     | T |
|-----|-----|--------|--------|--------|---|
| 25° | 26° | 25°    | 27°    | 26°    |   |
| *** | 144 | W      | e W    | C 346  |   |
| 4   |     | 341    | 3      |        |   |
| 13° | 14° | 13°    | 13°    | 14°    |   |
| 1.1 | 0.0 | 0.0    | 0.0    | 0.1    |   |
| mm  | mm  | ****** | ****** | ****** |   |

#### MASVINGO



#### **MUTARE**











# Weather Report & Forecast

### HOLIDAY RESORTS WEEK'S FORECAST: MON 21 - FRI 25 APRIL 2025

#### BINGA TUE WED THU FRI SAT 21° 229 200 20° 21° 0.1 0.0 23 28 0.8 mm mm mm **CHIMANIMANI** THU 26° 26°

#### **CHINHOYICAVES**

0.0

mm

1.4

mm



0.1

mm

0.0

mm

1.4

mm



| TUE | WED | THU | FRI  | SAT |
|-----|-----|-----|------|-----|
| 29