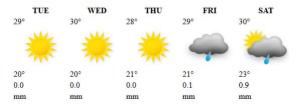

#### KADOMA

| TUE | WED | THU | FRI | SAT |
|-----|-----|-----|-----|-----|
| 28° | 29° | 27° | 27° | 27° |
| 4   | 4   | *   | 4   | -   |
| 15° | 16° | 15° | 16° | 18° |
| 0.0 | 0.0 | 0.0 | 0.6 | 0.0 |
| mm  | mm  | mm  | mm  | mm  |