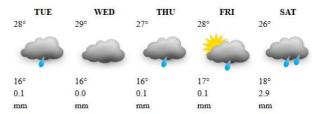

| Plan outdoor activities with the weather in mind                                                                    |









# **Weather Report & Forecast**

## MAJOR CITIES WEEK'S FORECAST: MON 21 – FRI 25 APRIL 2025

#### **BINDURA**



#### **BULAWAYO**



#### **CHINHOYI**

| TUE | WED | THU | FRI      | SAT |
|-----|-----|-----|----------|-----|
| 28° | 28° | 27° | 28°      | 29° |
|     | **  | **  | <b>*</b> | **  |
| 15° | 15° | 15° | 15°      | 16° |
| 0.0 | 0.0 | 0.0 | 0.8      | 0.0 |
| mm  | mm  | mm  | mm       | mm  |

#### KADOMA

| TUE | WED | THU | FRI | SAT |
|-----|-----|-----|-----|-----|
| 28° | 29° | 27° | 27° | 27° |
| 4   | 4   | *   | 4   | -   |
| 15° | 16° | 15° | 16° | 18° |
| 0.0 | 0.0 | 0.0 | 0.6 | 0.0 |
| mm  | mm  | mm  | mm  | mm  |

#### **KWEKWE**



#### LUPANE



#### **GWANDA**



#### **GWERU**



#### HARARE



#### MARONDERA

| TUE | WED | THU    | FRI    | SA     | T |
|-----|-----|--------|--------|--------|---|
| 25° | 26° | 25°    | 27°    | 26°    |   |
| *** | 144 | W      | e W    | C 346  |   |
| 4   |     | 341    | 3      |        |   |
| 13° | 14° | 13°    | 13°    | 14°    |   |
| 1.1 | 0.0 | 0.0    | 0.0    | 0.1    |   |
| mm  | mm  | ****** | ****** | ****** |   |

#### MASVINGO



#### **MUTARE**











# Weather Report & Forecast

### HOLIDAY RESORTS WEEK'S FORECAST: MON 21 - FRI 25 APRIL 2025

#### BINGA TUE WED THU FRI SAT 21° 229 200 20° 21° 0.1 0.0 23 28 0.8 mm mm mm **CHIMANIMANI** THU 26° 26°

#### **CHINHOYICAVES**

0.0

mm

1.4

mm



0.1

mm

0.0

mm

1.4

mm



| TUE | WED | THU | FRI  | SAT |
|--