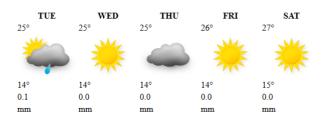

|









# **Weather Report & Forecast**

## MAJOR CITIES WEEK'S FORECAST: MON 21 – FRI 25 APRIL 2025

#### **BINDURA**



#### **BULAWAYO**



#### **CHINHOYI**

| TUE | WED | THU | FRI      | SAT |
|-----|-----|-----|----------|-----|
| 28° | 28° | 27° | 28°      | 29° |
|     | **  | **  | <b>*</b> | **  |
| 15° | 15° | 15° | 15°      | 16° |
| 0.0 | 0.0 | 0.0 | 0.8      | 0.0 |
| mm  | mm  | mm  | mm       | mm  |

#### KADOMA

| TUE | WED | THU | FRI | SAT |
|-----|-----|-----|-----|-----|
| 28° | 29° | 27° | 27° | 27° |
| 4   | 4   | *   | 4   | -   |
| 15° | 16° | 15° | 16° | 18° |
| 0.0 | 0.0 | 0.0 | 0.6 | 0.0 |
| mm  | mm  | mm  | mm  | mm  |

#### **KWEKWE**



#### LUPANE



#### **GWANDA**



#### **GWERU**



#### HARARE



#### MARONDERA

| TUE | WED | THU    | FRI    | SA     | T |
|-----|-----|--------|--------|--------|---|
| 25° | 26° | 25°    | 27°    | 26°    |   |
| *** | 144 | W      | e W    | C 346  |   |
| 4   |     | 341    | 3      |        |   |
| 13° | 14° | 13°    | 13°    | 14°    |   |
| 1.1 | 0.0 | 0.0    | 0.0    | 0.1    |   |
| mm  | mm  | ****** | ****** | ****** |   |

#### MASVINGO



#### **MUTARE**











# Weather Report & Forecast

### HOLIDAY RESORTS WEEK'S FORECAST: MON 21 - FRI 25 APRIL 2025

#### BINGA TUE WED THU FRI SAT 21° 229 200 20° 21° 0.1 0.0 23 28 0.8 mm mm mm **CHIMANIMANI** THU 26° 26°

#### **CHINHOYICAVES**

0.0

mm

1.4

mm



0.1

mm

0.0

mm

1.4

mm



| TUE | WED | THU | FRI  | SAT |
|-----|-----|-----|------|-----|
| 29° | 24° | 24° | 29°  | 28° |
| -