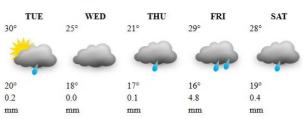

r activities with the weather in mind                                                                    |









# **Weather Report & Forecast**

## MAJOR CITIES WEEK'S FORECAST: MON 21 – FRI 25 APRIL 2025

#### **BINDURA**



#### **BULAWAYO**



#### **CHINHOYI**

| TUE | WED | THU | FRI      | SAT |
|-----|-----|-----|----------|-----|
| 28° | 28° | 27° | 28°      | 29° |
|     | **  | **  | <b>*</b> | **  |
| 15° | 15° | 15° | 15°      | 16° |
| 0.0 | 0.0 | 0.0 | 0.8      | 0.0 |
| mm  | mm  | mm  | mm       | mm  |

#### KADOMA

| TUE | WED | THU | FRI | SAT |
|-----|-----|-----|-----|-----|
| 28° | 29° | 27° | 27° | 27° |
| 4   | 4   | *   | 4   | -   |
| 15° | 16° | 15° | 16° | 18° |
| 0.0 | 0.0 | 0.0 | 0.6 | 0.0 |
| mm  | mm  | mm  | mm  | mm  |

#### **KWEKWE**



#### LUPANE



#### **GWANDA**



#### **GWERU**



#### HARARE



#### MARONDERA

| TUE | WED | THU    | FRI    | SA     | T |
|-----|-----|--------|--------|--------|---|
| 25° | 26° | 25°    | 27°    | 26°    |   |
| *** | 144 | W      | e W    | C 346  |   |
| 4   |     | 341    | 3      |        |   |
| 13° | 14° | 13°    | 13°    | 14°    |   |
| 1.1 | 0.0 | 0.0    | 0.0    | 0.1    |   |
| mm  | mm  | ****** | ****** | ****** |   |

#### MASVINGO



#### **MUTARE**











# Weather Report & Forecast

### HOLIDAY RESORTS WEEK'S FORECAST: MON 21 - FRI 25 APRIL 2025

#### BINGA TUE WED THU FRI SAT 21° 229 200 20° 21° 0.1 0.0 23 28 0.8 mm mm mm **CHIMANIMANI** THU 26° 26°

#### **CHINHOYICAVES**

0.0

mm

1.4

mm



0.1

mm

0.0

mm

1.4

mm



| TUE | WED | THU | FRI  | SAT |
|-----|-----|-----