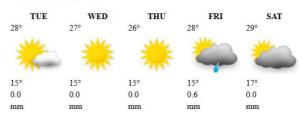

#### **BINDURA**

#### **BULAWAYO**

#### **CHINHOYI**

| TUE | WED | THU | FRI      | SAT |
|-----|-----|-----|----------|-----|
| 28° | 28° | 27° | 28°      | 29° |
|     | **  | **  | <b>*</b> | **  |
| 15° | 15° | 15° | 15°      | 16° |
| 0.0 | 0.0 | 0.0 | 0.8      | 0.0 |
| mm  | mm  | mm  | mm       | mm  |