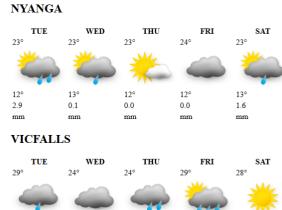

| mm  | mm  | mm  |

#### **KWEKWE**



#### LUPANE



#### **GWANDA**



#### **GWERU**



#### HARARE



#### MARONDERA

| TUE | WED | THU    | FRI    | SA     | T |
|-----|-----|--------|--------|--------|---|
| 25° | 26° | 25°    | 27°    | 26°    |   |
| *** | 144 | W      | e W    | C 346  |   |
| 4   |     | 341    | 3      |        |   |
| 13° | 14° | 13°    | 13°    | 14°    |   |
| 1.1 | 0.0 | 0.0    | 0.0    | 0.1    |   |
| mm  | mm  | ****** | ****** | ****** |   |

#### MASVINGO



#### **MUTARE**











# Weather Report & Forecast

### HOLIDAY RESORTS WEEK'S FORECAST: MON 21 - FRI 25 APRIL 2025

#### BINGA TUE WED THU FRI SAT 21° 229 200 20° 21° 0.1 0.0 23 28 0.8 mm mm mm **CHIMANIMANI** THU 26° 26°

#### **CHINHOYICAVES**

0.0

mm

1.4

mm



0.1

mm

0.0

mm

1.4

mm



| TUE | WED | THU | FRI  | SAT |
|-----|-----|-----|------|-----|
| 29° | 24° | 24° | 29°  | 28° |
| -   | -   |     |      | **  |
| 20° | 18° | 16° | 15°  | 18° |
| 0.3 | 0.0 | 4.3 | 24.2 | 0.0 |
| mm  | mm  | mm  | mm   | mm  |

#### **VUMBA**



#### **HWANGENATPARK**

| TUE | WED | THU | FRI | SAT |
|-----|-----|-----|-----|-----|
| 29° | 25° | 24° | 27° | 28° |
| 4   | -   | 4   | -   | *   |
| 20° | 18° | 17° | 16° | 17° |
| 0.9 | 0.0 | 2.6 | 4.5 | 1.2 |
| mm  | mm  | mm  | mm  | mm  |

#### KARIBA



#### **MATOBO**









### GONAREZHOU

| TUE | WED | THU | FRI | SAT |
|-----|-----|-----|-----|-----|
| 33° | 32° | 31° | 31° | 31° |
| *   | *   | 4   | 4   | 4   |
| 18° | 17° | 18° | 18° | 19° |
| 0.0 | 0.0 | 0.0 | 0.1 | 0.0 |
| mm  | mm  | mm  | mm  | mm  |

#### **GREATZIMBAB