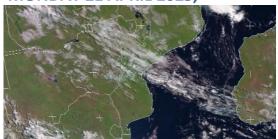

### SATELLITE-BASED GLANCE INTO THIS MORNING,

#### **MONDAY 21 APRIL 2025,**

It was cloudy and cool over the entire country yesterday, with widespread light rain (less than 5mm) and drizzle over the Southern and Eastern areas. By this morning, Easter Monday, it was partly cloudy over much of the country with a denser cloud mass over the North-east.