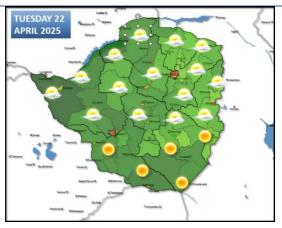

### **WEATHER FOR TOMORROW:** TUESDAY 22 APRIL 2025, EASTER

Extreme northern districts of Matabeleland North, northern parts of Midlands, Harare Metropolitan, Manicaland and all Mashonaland Provinces Briefly cloudy and warm in the afternoon with isolated light showers. Mild both morning and evening.

| Actions to Take:                |   |
|---------------------------------|---|
| Much of Matabeleland North,     | _ |
| Matabeleland South, Bulawayo,   |   |
| southern Midlands, and Masvingo |   |
| Province Actions to Take:       |   |

Plan outdoor activities with the weather in mind; where possible carry an umbrella.

Mostly clear skies and cool at first, becoming warm by afternoon and mild towards evening.

Ensure vulnerable members of society are warm especially in the morning.