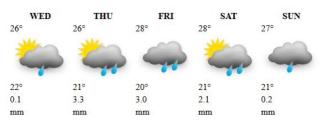

#### HARARE

| WED | THU | FRI | SAT | SUN |
|-----|-----|-----|-----|-----|
| 25° | 25° | 26° | 26° | 26° |
| *   | . 💥 | 3ME | *** |     |
| -11 | 2   | 3   | 2   |     |
| 14° | 15° | 14° | 15° | 15° |
| 3.3 | 0.0 | 0.0 | 0.0 | 0.1 |
| mm  | mm  | mm  | mm  | mm  |