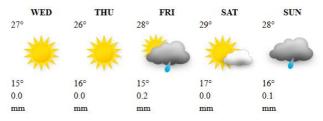

#### BINDURA

| WED      | THU | FRI | SAT | SUN |  |
|----------|-----|-----|-----|-----|--|
| 27°      | 27° | 28° | 29° | 28° |  |
| *        | *   | *   | *   | *   |  |
| 14°      | 14° | 14° | 15° | 15° |  |
| 0.0      | 0.0 | 0.0 | 0.0 | 0.0 |  |
| mm       | mm  | mm  | mm  | mm  |  |
| BULAWAYO |     |     |     |     |  |
| WED      | THU | FRI | SAT | SUN |  |