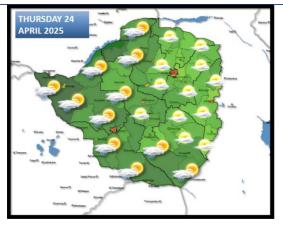

### WEATHER OUTLOOK FOR: THURSDAY 24 APRIL 2025

| Mashonaland West, Matabeleland<br>North, Bulawayo Metropolitan,<br>Matabeleland South, Midlands<br>Provinces | Mild at first becoming warm by<br>afternoon with brief cloudy periods<br>and isolated showers which may be<br>thundery in places. |  |
|--------------------------------------------------------------------------------------------------------------|-----------------------------------------------------------------------------------------------------------------------------------|--|
| Actions to Take:                                                                                             | When thunder roars it is best to be indoors.                                                                                      |  |
| Masvingo, Manicaland,<br>Mashonaland East, Mashonaland<br>Central and Harare Metropolitan<br>Provinces       | Mostly sunny and warm for much of the day. Cool in the morning and towards evening                                                |  |
| Actions to Take:                                                                                             | Plan outdoor activities with the weather in                                                                                       |  |

mind