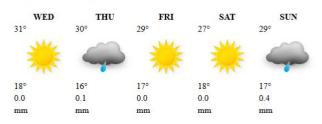

#### GONAREZHOU

| WED | THU | FRI | SAT | SUN |
|-----|-----|-----|-----|-----|
| 31° | 30° | 29° | 27° | 31° |
| *   | 🗧 🎇 | -   |     | -   |
| 18° | 19° | 18° | 19° | 19° |
| 0.0 | 0.0 | 0.0 | 0.0 | 0.1 |
| 0.0 |     |     |     |     |