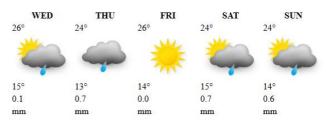

| 26° | 22° | 22° | 20° | 22° |
|-----|-----|-----|-----|-----|
| *   | -   | -   |     |     |
| 17° | 16° | 16° | 17° | 16° |
| 0.0 | 2.6 | 4.6 | 3.8 | 3.1 |
| mm  | mm  | mm  | mm  | mm  |