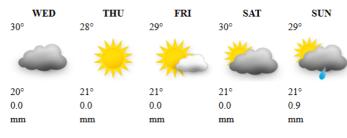

#### GONAREZHOU

| WED | THU | FRI | SAT | SUN |
|-----|-----|-----|-----|-----|
| 31° | 30° | 29° | 27° | 31° |
| *   | 🗧 🎇 | -   |     | -   |
| 18° | 19° | 18° | 19° | 19° |
| 0.0 | 0.0 | 0.0 | 0.0 | 0.1 |
| 0.0 |     |     |     |     |