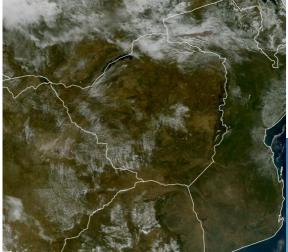

# Weather Report & Forecast

SATELLITE-BASED GLANCE INTO THIS MORNING, TUESDAY 22 APRIL 2025

Moisture is drifting into the western parts of the country. This led to brief cloudy conditions in some Matabeleland North, Matabeleland South and Bulawayo Metropolitan Provinces. Additional moisture drifted into the northern parts of all Mashonaland provinces and northern areas of Manicaland, while the rest of the country experienced mild conditions under mostly clear skies.