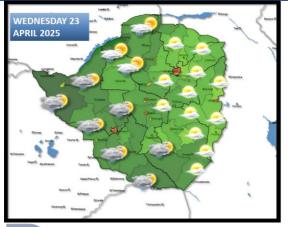

### WEATHER FOR TOMORROW: WEDNESDAY 23 APRIL 2025,

| Matabeleland North, Bulawayo<br>Metropolitan, Matabeleland<br>South, Midlands and<br>Mashonaland West Provinces | Mild at first becoming warm by noon<br>with brief cloudy periods and isolated<br>showers which may be thundery in<br>places. |
|-----------------------------------------------------------------------------------------------------------------|------------------------------------------------------------------------------------------------------------------------------|
| Actions to Take:                                                                                                | Plan outdoor activities with the weather<br>in mind; where possible carry an<br>umbrella.                                    |
| Masvingo, Manicaland,<br>Mashonaland East, Mashonaland<br>Central and Harare Metropolitan<br>Provinces          | Mostly sunny and warm for much of<br>the day, though cool in the morning<br>and towards evening                              |
| Actions to Take:                                                                                                | Ensure vulnerable members of society are warm especially in the morning.                                                     |