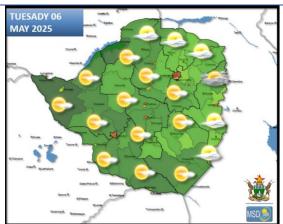

# **WEATHER FOR TOMORROW: TUESDAY 06 MAY 2025,**

| Manicaland Province                                        | Briefly cloudy and cold in the morning becoming warm by afternoon and cool towards evening. |  |  |
|------------------------------------------------------------|---------------------------------------------------------------------------------------------|--|--|
| Actions to Take:                                           | Keep warm overnight.                                                                        |  |  |
| Matabeleland North, Bulawayo<br>Metropolitan, Matabeleland | Cool with mostly clear skies at first. Warm by noon becoming mild                           |  |  |

Harare Metropolitan and all
Mashonaland Provinces.

Actions to Take: Prepare

Prepare for winter

towards evening.