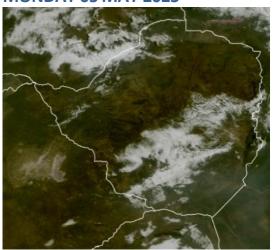

# SATELLITE-BASED GLANCE INTO THIS MORNING, MONDAY 05 MAY 2025

dropping into the single digits (below 10°C). This was due to overnight dispersion of most of the clouds. The only area to retain significant morning cloudiness was the southern escarpment of the central Highveld (i.e northern Masvingo, southern Midlands, southern areas of Mashonaland East and Manicaland). By midday, these lingering clouds had largely cleared, resulting in mild afternoon conditions in the southern regions and warmer conditions in the north. A predominantly north-easterly airflow contributed to the warming trend across northern areas.

Much of the country experienced a cold start to the day, with temperatures