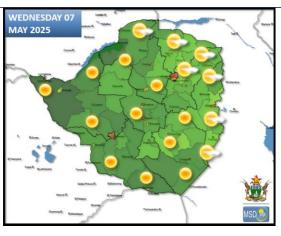

# **WEATHER OUTLOOK FOR: WEDNESDAY 07 MAY 2025**

South, Midlands, Masvingo,

COUNTRYWIDE:
(Matabeleland North,
Bulawayo Metropolitan,
Matabeleland South,
Midlands, Masvingo,
Harare Metropolitan,
Manicaland Province and
all Mashonaland Provinces).

Mostly sunny and warm by day and cool overnight.

**Actions to Take:** 

Keep warm overnight. Ensure poultry and livestock sensitive to cold have adequate heating. Prepare for winter.