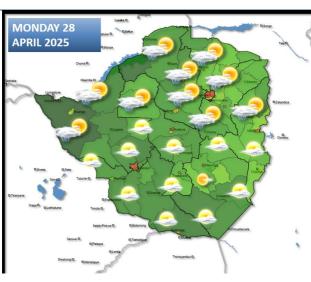

### **WEATHER OUTLOOK FOR: MONDAY 28 APRIL 2025**

Matabeleland North, All Mashonaland, Harare Metropolitan, the northern parts of Manicaland provinces.

Partly cloudy and cool in the morning, becoming warm in the afternoon with isolated showers, some of which may be thundery in places.

Actions to Take:

When thunder roars it is best to be indoors.

Masvingo, Midlands, Bulawayo Metropolitan, Matabeleland South and the southern parts of Manicaland Mostly clear and cool in the morning, becoming partly cloudy and warm in the afternoon, then mild by evening.

Actions to Take:

Plan outdoor activities with the weather in mind