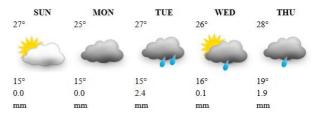

with the weather in mind

### **WEATHER OUTLOOK FOR: MONDAY 28 APRIL 2025**



Matabeleland North, All Mashonaland, Harare Metropolitan, the northern parts of Manicaland provinces.

Partly cloudy and cool in the morning, becoming warm in the afternoon with isolated showers, some of which may be thundery in places.

Actions to Take:

When thunder roars it is best to be indoors.

Masvingo, Midlands, Bulawayo Metropolitan, Matabeleland South and the southern parts of Manicaland Mostly clear and cool in the morning, becoming partly cloudy and warm in the afternoon, then mild by evening.

Actions to Take:

Plan outdoor activities with the weather in mind









## **Weather Report & Forecast**

### MAJOR CITIES WEEK'S FORECAST: SUN 27 - THU 01 MAY 2025



#### BULAWAYO



#### **CHINHOYI**



#### KADOMA

| SUN | MON | TUE | WED | THU |
|-----|-----|-----|-----|-----|
| 25° | 26° | 27° | 27° | 27° |
| 4   |     | 4   | *** | *   |
| 17° | 18° | 15° | 17° | 16° |
| 0.1 | 5.6 | 0.0 | 0.0 | 0.1 |
| mm  | mm  | mm  | mm  | mm  |

#### **KWEKWE**

| SUN | MON | TUE | WED | THU |
|-----|-----|-----|-----|-----|
| 22° | 25° | 27° | 28° | 26° |
|     | 4   |     | -   | *** |
| 17° | 16° | 13° | 14° | 16° |
| 4.4 | 0.9 | 0.0 | 0.0 | 0.0 |
| mm  | mm  | mm  | mm  | mm  |

#### LUPANE

| SUN<br>26° | <b>MON</b> 22° | <b>TUE</b> 28° | <b>WED</b> 28° | <b>THU</b> 27° |
|------------|----------------|----------------|----------------|----------------|
|            |                | *              | ***            | ***            |
| 18°        | 18°            | 14°            | 15°