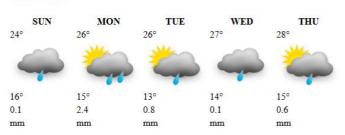

N | MON | TUE | WED | THU |
|-----|-----|-----|-----|-----|
| 21° | 23° | 23° | 26° | 26° |
| *   | *   | *** | *** | 4   |
| 15° | 15° | 13° | 13° | 17° |
| 0.3 | 0.1 | 0.0 | 0.0 | 0.0 |
| mm  | mm  | mm  | mm  | mm  |

#### HARARE

| SUN | MON | TUE | WED | THU |
|-----|-----|-----|-----|-----|
| 25° | 23° | 24° | 24° | 24° |
| 4   |     |     | 4   | 4   |
| 15° | 16° | 14° | 14° | 17° |
| 0.1 | 2.2 | 2.3 | 0.1 | 1.5 |
| mm  | mm  | mm  | mm  | mm  |

#### MARONDERA

| SUN | MON      | TUE | WED | THU      |
|-----|----------|-----|-----|----------|
| 24° | 22°      | 23° | 22° | 24°      |
| 4   | <b>*</b> | -   | 4   | <b>*</b> |
| 13° | 15°      | 11° | 13° | 14°      |
| 0.3 | 4.4      | 0.2 | 0.1 | 0.6      |
| mm  | mm       | mm  | mm  | mm       |

#### MASVINGO



#### MUTARE











## Weather Report & Forecast

## **HOLIDAY RESORTS WEEK'S FORECAST: SUN 27 – THU 01 MAY 2025**





0.8

mm

0.1

mm



0.6

mm





2.1

mm

0.0

mm

0.1

mm

2.4

mm

0.0

mm

0.9

0.2