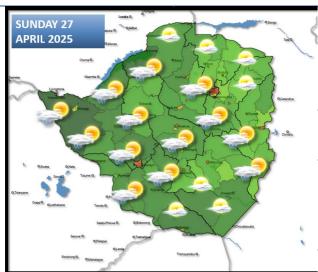

## **WEATHER FOR TOMORROW:** SUNDAY 27 APRIL 2025,

Bulawayo Metropolitan, Matabeleland North, Midlands, Harare Metropolitan and Manicaland Briefly cloudy and cool in the morning, becoming partly cloudy and warm by the afternoon. Scattered thundershowers are expected, with heavier falls over Matabeleland North.

Actions to Take:

Plan outdoor activities with the weather in mind; where possible carry an umbrella.

Mashonaland East, Mashonaland Central, Masvingo and Matabeleland South.

Cloudy and cool in the morning, becoming partly cloudy and warm in the afternoon, with a chance of isolated showers. Mild conditions are expected in the evening.

Actions to Take:

Plan outdoor activities with the weather in mind