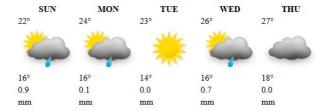

an outdoor activities with the weather in mind

### **WEATHER OUTLOOK FOR: MONDAY 28 APRIL 2025**



Matabeleland North, All Mashonaland, Harare Metropolitan, the northern parts of Manicaland provinces.

Partly cloudy and cool in the morning, becoming warm in the afternoon with isolated showers, some of which may be thundery in places.

Actions to Take:

When thunder roars it is best to be indoors.

Masvingo, Midlands, Bulawayo Metropolitan, Matabeleland South and the southern parts of Manicaland Mostly clear and cool in the morning, becoming partly cloudy and warm in the afternoon, then mild by evening.

Actions to Take:

Plan outdoor activities with the weather in mind









## **Weather Report & Forecast**

### MAJOR CITIES WEEK'S FORECAST: SUN 27 - THU 01 MAY 2025



#### BULAWAYO



#### **CHINHOYI**



#### KADOMA

| SUN | MON | TUE | WED | THU |
|-----|-----|-----|-----|-----|
| 25° | 26° | 27° | 27° | 27° |
| 4   |     | 4   | *** | *   |
| 17° | 18° | 15° | 17° | 16° |
| 0.1 | 5.6 | 0.0 | 0.0 | 0.1 |
| mm  | mm  | mm  | mm  | mm  |

#### **KWEKWE**

| SUN | MON | TUE | WED | THU |
|-----|-----|-----|-----|-----|
| 22° | 25° | 27° | 28° | 26° |
|     | 4   |     | -   | *** |
| 17° | 16° | 13° | 14° | 16° |
| 4.4 | 0.9 | 0.0 | 0.0 | 0.0 |
| mm  | mm  | mm  | mm  | mm  |

#### LUPANE

| SUN<br>26° | <b>MON</b> 22° | <b>TUE</b> 28° | <b>WED</b> 28° | <b>THU</b> 27° |
|------------|----------------|----------------|----------------|----------------|
|            |                | *              | ***            | ***            |
| 18°        | 18°            | 14°