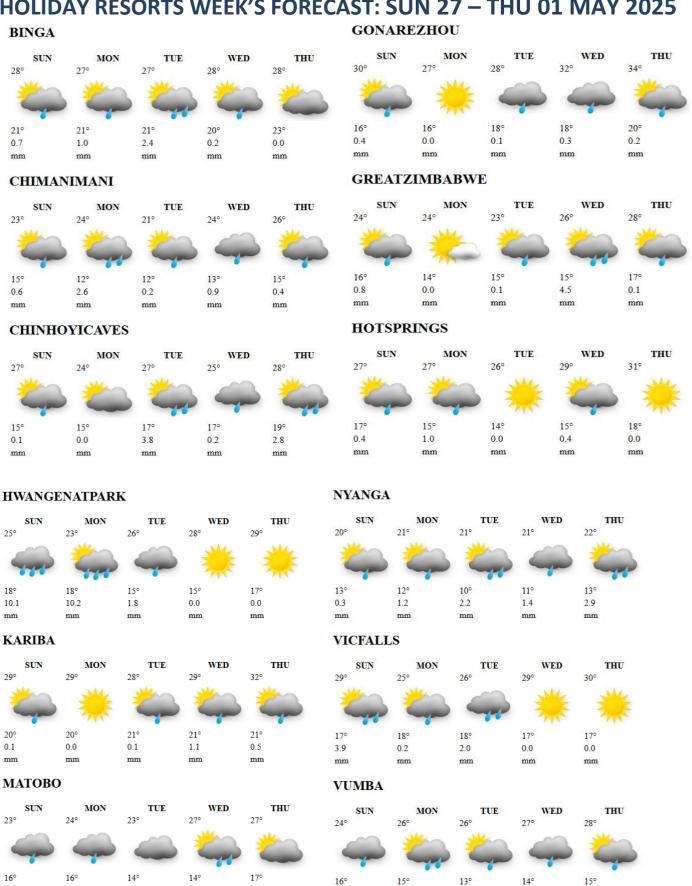

## **HOLIDAY RESORTS WEEK'S FORECAST: SUN 27 – THU 01 MAY 2025**

0.8

mm

0.1

mm

0.6

mm

2.1

mm

0.0

mm

0.1

mm

2.4

mm

0.0

mm

0.9

0.2