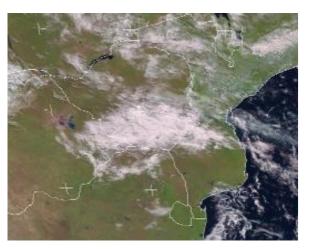

## SATURDAY 26 APRIL 2025

Scattered light showers, thundery in places, occurred over the southern half of the country, with recorded rainfall amounts generally less than 1 mm.

Today, all areas experienced cloudy and cool conditions in the morning, becoming partly cloudy and warm by the afternoon. Scattered thundershowers were reported over **Matabeleland North**, while the rest of the country experienced isolated showers.