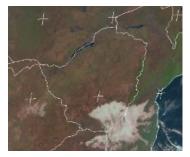

# WEATHER REPORT & FORECAST

SATELLITE-BASED GLANCE AT THIS MORNING, THURSDAY 25 JULY 2024

> Brief clouds and cool conditions were experienced over **Masvingo and the southern parts of Manicaland provinces** in the morning. The rest of the country was cold under cloudless skies except for areas in **Matabeleland North** such as **Binga, Kariba and Gokwe** which had cool conditions. By the afternoon all areas became warm and sunny.