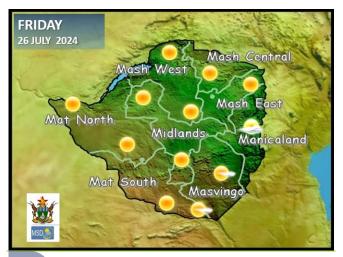

## WEATHER FOR TOMORROW: FRIDAY 26 JULY 2024

**Morning:** Anticipate brief cloudy periods and cool conditions over much of **the Manicaland and Masvingo Provinces**. For **Matabeleland North province** as well as areas along **the Save Valley**, expect cool conditions and cloudless skies. **All the remaining areas** are forecast to be cold under clear skies with a light breeze from time to time.

#### IMPACTS & ACTIONS TO TAKE

• Avoid prolonged exposure to direct sunlight especially during midday.

**Afternoon:** Sunny and warm conditions over much of the country.

**Overnight:** Cool toward the evening then cold overnight.