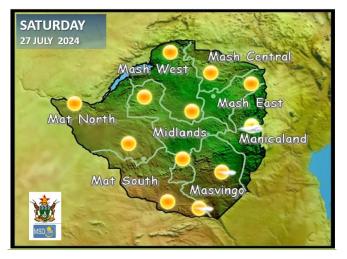

### WEATHER OUTLOOK FOR: SATURDAY 27 JULY 2024

**Morning**: Expect cold conditions over much of the country under clear skies. Slight ground frost is probable in areas such as **Nyanga, Matopos and Henderson**. Areas along the **Zambezi valley** such as **Binga** are forecast to be cool in the morning.

Afternoon: Sunny and warm.

#### IMPACTS & ACTIONS TO TAKE

- Avoid prolonged exposure to direct sunlight especially during midday.
- **Dress warmly,** and ensure vulnerable members of society are kept warm both early morning and late evening.