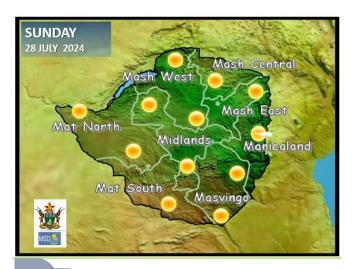

## **WEATHER FOR TOMORROW:** SUNDAY 28 JULY 2024

## **Morning:**

Clear skies and cold with chance of slight ground frost in areas such as Nyanga, and Henderson.

### **IMPACTS & ACTIONS TO TAKE**

Avoid prolonged exposure to direct sunlight especially during midday.

**Afternoon:** Sunny and warm. Overnight: cold and cloudless.