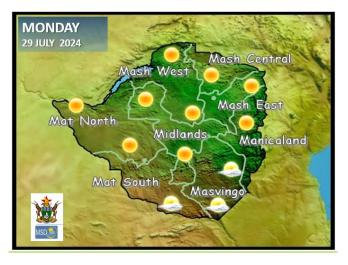

## **WEATHER OUTLOOK FOR:** MONDAY 29 JULY 2024

### **Morning:**

Cold and cloudless with chance of slight ground frost in susceptible areas except for southern parts of Matabeleland south, southern parts of Masvingo and southern parts of Manicaland which should be briefly cloudy.

**Afternoon:** Sunny and warm

### IMPACTS & ACTIONS TO TAKE

- Avoid prolonged exposure to direct sunlight especially during midday.
- Dress warmly, and ensure vulnerable members of society are kept warm both early morning and late evening.