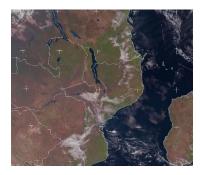

## SATELLITE-BASED GLANCE AT THIS MORNING, **TUESDAY 30 JULY 2024**

WEATHER REPORT & **FORECAST** 

Brief cloudy and cool conditions were experienced in areas such as Beitbridge, Chiredzi and Chipinge. The rest of the country it started off cold under clear skies resulting in slight ground frost over Harare (Belvedere). As the day progressed it became warm and sunny across the whole country.