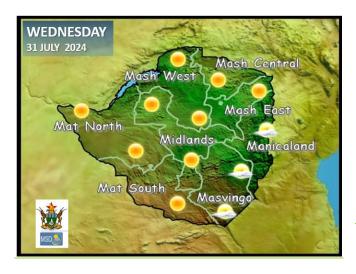

# **WEATHER FOR TOMORROW: WEDNESDAY 31 JULY 2024**

### **Morning:**

Expect cool and brief cloudy conditions in Manicaland, and southern parts of Masvingo Provinces. Matabeleland South, Matabeleland North, Midlands and all Mashonaland Provinces should be cold under clear skies with the exception of areas along the Zambezi valley which should be mild.

**Afternoon:** Sunny and warm.

**Overnight:** Cold conditions under clear skies.