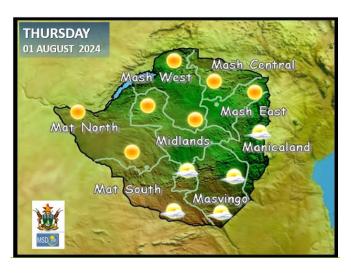

# **WEATHER OUTLOOK FOR:** THURSDAY 01 AUGUST 2024

#### **Morning:**

Matabeleland North, northern parts of Midlands and all Mashonaland Provinces anticipate clear skies and cold conditions except for areas such as Kanyemba, Gokwe and Binga should be mild. Expect brief cloudy and windy conditions over some parts of Matabeleland South, southern parts of Midlands, Masvingo and Manicaland Provinces.

**Afternoon:** Sunny and warm