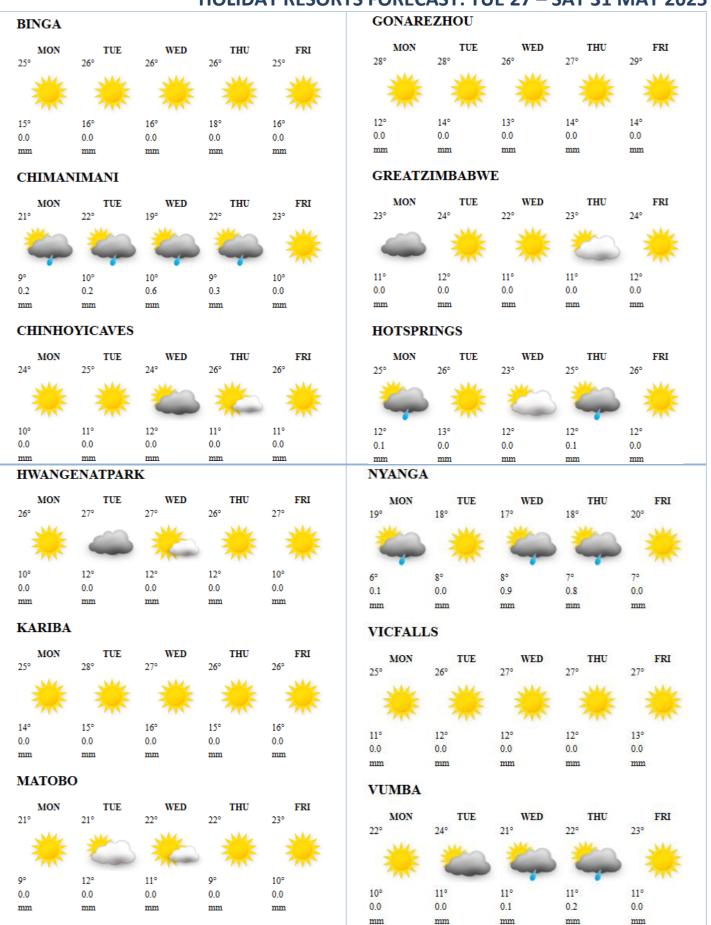

ecoming warm in the afternoon with a chance of light showers.

Actions to Take:

- Ensure young children, the elderly and persons of an ill disposition are kept warm.
- If a brazier or fire is to be used indoors for warmth, ensure the room is well ventilated.



# **WEATHER OUTLOOK FOR: WEDNESDAY 28 MAY 2025**



**All Areas** 

Clear skies and cold conditions over much of the country. Slight ground frost is probable in all frost prone areas. Mostly sunny and warm in the afternoon becoming cool towards the evening. Cold overnight.

**Actions to Take:** 

- Be warm early morning and late evening.
- Prepare frost mitigation measures.











# Weather Report & Forecast MAJOR CITIES FORECAST: TUE 27 – SAT 31 MAY 2025













### **HOLIDAY RESORTS FORECAST: TUE 27 – SAT 31 MAY 2025**