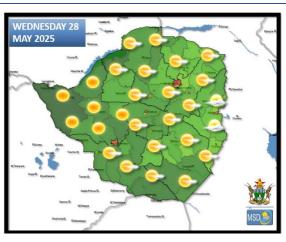

# **WEATHER OUTLOOK FOR: WEDNESDAY 28 MAY 2025**

**All Areas** 

Clear skies and cold conditions over much of the country. Slight ground frost is probable in all frost prone areas. Mostly sunny and warm in the afternoon becoming cool towards the evening. Cold overnight.

**Actions to Take:** 

- Be warm early morning and late evening.
- Prepare frost mitigation measures.