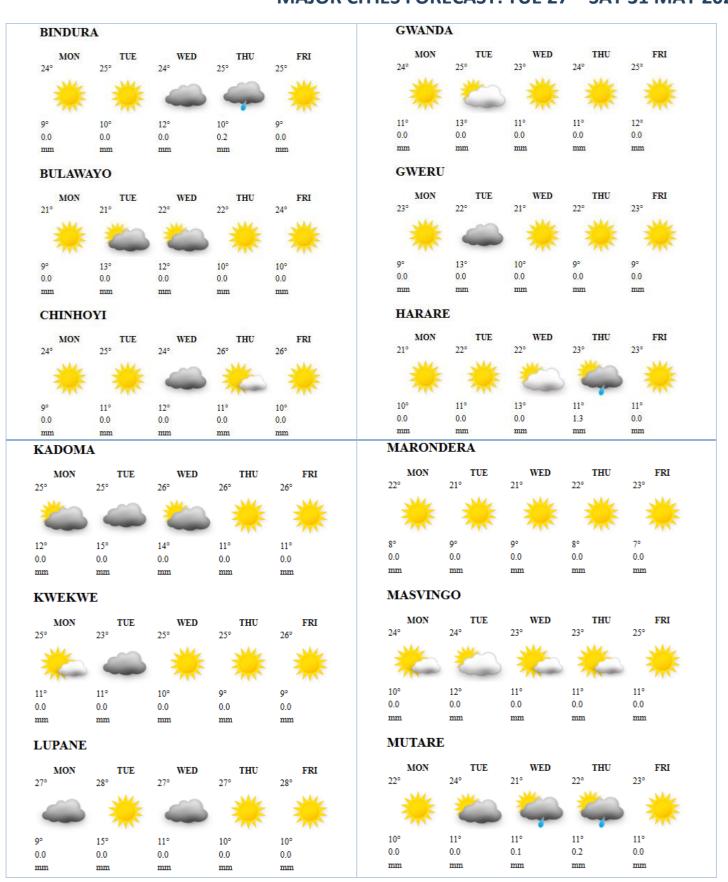

rts of

Mashonaland West and the Partly cloudy and cold in the morning becoming warm in the afternoon with a chance of light showers.

Actions to Take:

- Ensure young children, the elderly and persons of an ill disposition are kept warm.
- If a brazier or fire is to be used indoors for warmth, ensure the room is well ventilated.



# **WEATHER OUTLOOK FOR: WEDNESDAY 28 MAY 2025**



**All Areas** 

Clear skies and cold conditions over much of the country. Slight ground frost is probable in all frost prone areas. Mostly sunny and warm in the afternoon becoming cool towards the evening. Cold overnight.

**Actions to Take:** 

- Be warm early morning and late evening.
- Prepare frost mitigation measures.











# Weather Report & Forecast MAJOR CITIES FORECAST: TUE 27 – SAT 31 MAY 2025













### **HOLIDAY RESORTS FORECAST: TUE 27 – SAT 31 MAY 2025**