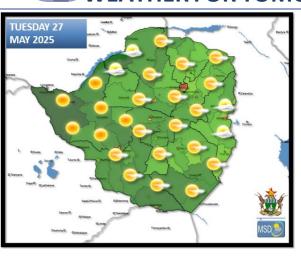

## **WEATHER FOR TOMORROW: TUESDAY 27 MAY 2025**

All Matabeleland, Mashonaland Central, Mashonaland East, Harare Metropolitan, Bulawayo Metropolitan, Masvingo and the southern parts of Manicaland provinces.

chance of slight ground frost in areas such as Matopos, West Nicholson, Masvingo, Gweru, and Chivhu. Mostly sunny and mild in the afternoon and cold overnight.

Clear skies and cold in the morning with a

Manicaland provinces.

northern parts of

Mashonaland West and the Partly cloudy and cold in the morning becoming warm in the afternoon with a chance of light showers.

Actions to Take:

- Ensure young children, the elderly and persons of an ill disposition are kept warm.
- If a brazier or fire is to be used indoors for warmth, ensure the room is well ventilated.