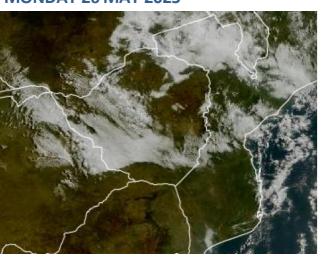

#### SATELLITE-BASED GLANCE INTO THIS MORNING. **MONDAY 26 MAY 2025**

This morning, cloudy and cold conditions prevailed over Matabeleland North, Bulawayo Metropolitan Province, the Midlands, Masvingo as well as some parts of Matabeleland South provinces due to presence of moisture in the atmosphere. The remainder of the country was under mostly clear skies and cold conditions. In the afternoon, the whole country became partly cloudy and mild, with cool conditions towards the evening and cold overnight.