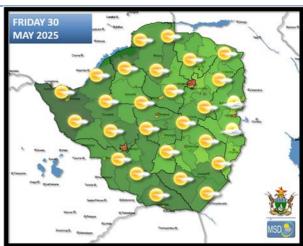

## **WEATHER FOR TOMORROW: FRIDAY 30 MAY 2025,**

All areas

Slight ground frost is probable in areas such as Matopos, West Nicholson, Gweru and Masvingo. Clear and cold over much of the country in the morning becoming warm by noon. Windy and cool towards evening, more felt in Masvingo Province.

Actions to Take:

- Ensure young children, the elderly and persons of an ill disposition are kept warm.
- If a brazier or fire is to be used indoors for warmth, ensure the room is well ventilated.
- Be warm early morning and late evening.
- Prepare frost mitigation measures.