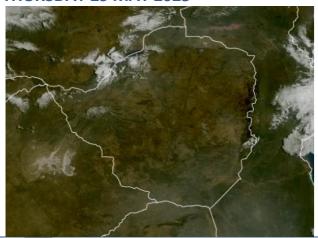

### SATELLITE-BASED GLANCE INTO THIS MORNING,

#### **THURSDAY 29 MAY 2025**

The day began cold under clear skies across much of the country, with slight ground frost in **Masvingo**. This was as moisture was decreasing across the country. The only remnant clouds were over the extreme northwestern and eastern regions By midday, temperatures had risen in all areas, causing warmer conditions; but as evening approached, the they dropped again, returning to cold conditions.