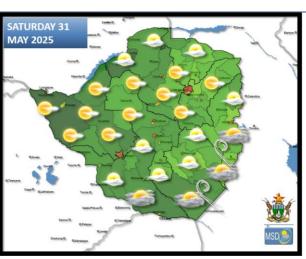

## **WEATHER OUTLOOK FOR: SATURDAY 31 MAY 2025**

Masvingo, Matabeleland South and Manicaland Provinces

Actions to Take:

Matabeleland North, Bulawayo Metropolitan, Midlands, Harare Metropolitan and all Mashonaland Provinces.

Actions to Take:

Windy and cool in the morning with brief cloudy period in districts such as **Beitbridge**, **Chiredzi**, **Mwenezi** and **Chipinge**; becoming warm as the day progresses.

- Be warm early morning and late evening.
- Prepare frost mitigation measures.

Mostly sunny and warm for much of the day, with a light breeze time and again. Cold both morning and evening.

- Ensure young children, the elderly and persons of an ill disposition are kept warm especially early morning and late evening.
- If a brazier or fire is to be used indoors for warmth, ensure the room is well ventilated.