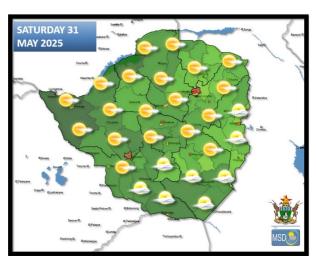

## **WEATHER FOR TOMORROW: SATURDAY 31 MAY 2025,**

Masvingo,
Matabeleland South
and Manicaland
provinces

Matabeleland North, Bulawayo Metropolitan, Midlands, Harare Metropolitan and all Mashonaland provinces. Brief cloudy, windy and cool conditions in the morning. Partly cloudy and warm in the afternoon becoming cool towards the evening.

Mostly sunny and warm with cold conditions in the morning and in the evening. Slight ground frost is probable in all frost prone areas such as Matopos, Gweru and Nyanga.

#### Actions to Take:

- Be warm early morning and late evening.
- Prepare frost mitigation measures.
- Ensure young children, the elderly and persons of an ill disposition are kept warm especially early morning and late evening.
- If a brazier or fire is to be used indoors for warmth, ensure the room is well ventilated.