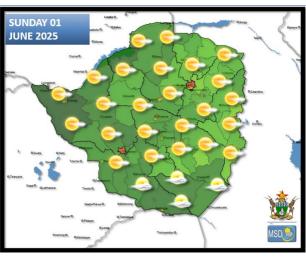

## **WEATHER OUTLOOK FOR: SUNDAY 1 JUNE 2025**

Southern parts of Masvingo, and Matabeleland South

Partly cloudy and cool in the morning, becoming mostly sunny and warm in the afternoon.

Actions to Take:

- Be warm early morning and late evening.
- Prepare frost mitigation measures.

Matabeleland North, Bulawayo Metropolitan, Midlands, Manicaland, Harare Metropolitan, and all Mashonaland Provinces. Mostly sunny and warm for much of the day, with a light breeze from time to time. Cold both in the morning and evening. Slight ground frost is probable in all frost prone areas.

Actions to Take:

- Ensure young children, the elderly and persons of an ill disposition are kept warm especially early morning and late evening.
- If a brazier or fire is to be used indoors for warmth, ensure the room is well ventilated.