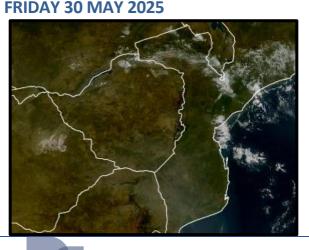

# SATELLITE-BASED GLANCE INTO THIS MORNING,

Clear skies and cold conditions prevailed over much of the country in the morning, causing slight ground frost in Harare, Matopos, Wedza, Kwekwe, Gweru, and Masvingo. As the day progressed, warm conditions spread across most areas, with windy conditions developing over southern and eastern areas by evening.