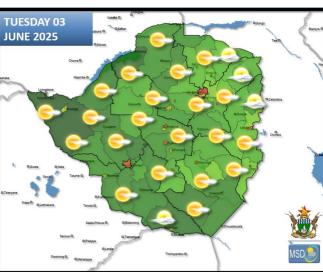

### **WEATHER OUTLOOK FOR: TUESDAY 03 JUNE 2025**

All Areas:

Mostly sunny and warm for much of the day, with a light breeze from time to time. Cold both in the morning and evening. Ground frost is probable in all frost prone areas.

Actions to Take:

- Prepare frost mitigation measures.
- Ensure young children, the elderly and persons of an ill disposition are kept warm especially early morning and late evening.
- If a brazier or fire is to be used indoors for warmth, ensure the room is well ventilated.