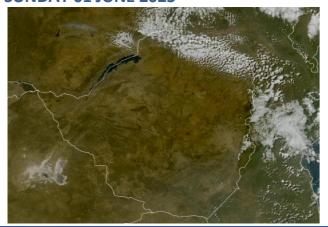

# SATELLITE-BASED GLANCE INTO THIS MORNING, SUNDAY 01 JUNE 2025

Moderate ground frost (sub-zero ground temperatures) occurred in Matopos, Gweru and Marondera, with very cold conditions over the Highveld stretching from Matopos through to Marondera. Brief cloudy conditions over eastern and northeastern areas suppressed frost over Nyanga. The rest of the country had clear skies, warm during the day, cold at night.