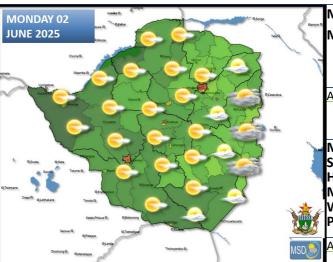

## **WEATHER FOR TOMORROW: MONDAY 02 JUNE 2025,**

Mashonaland East and Manicaland Provinces Brief cloudy and cold conditions in the morning. Partly cloudy and warm in the afternoon becoming cool towards the evening.

Actions to Take:

Ensure young children, the elderly and persons of an ill disposition are kept warm especially early morning and late evening

Matabeleland North and South, Bulawayo and Harare Metropolitan, Midlands, Mashonaland West and Central Provinces.

Mostly sunny and warm with cold conditions in the morning and in the evening. Moderate ground frost is probable in all frost prone areas such as **Matopos, Gweru and Nyanga**.

Actions to Take:

- Be warm early morning and late evening.
- Prepare frost mitigation measures.
- If a brazier or fire is to be used indoors for warmth, ensure the room is well ventilated.