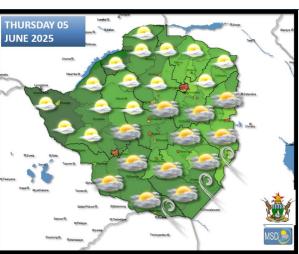

## **WEATHER OUTLOOK FOR: THURSDAY 05 JUNE 2025**

Bulawayo Metropolitan, Matabeleland South, southern parts of Midlands, Masvingo, of Mashonaland East:

Mostly cloudy, windy and cold conditions in the morning with a chance of drizzle and light rain. As the day progresses, partly cloudy and Manicaland and southern parts mild conditions are expected.

Actions to Take:

· Ensure young children, the elderly and persons of an ill disposition are kept warm especially early morning and late evening.

Matabeleland North, northern parts of Midlands, Mashonaland West, Mashonaland Central, Harare Metropolitan and northern parts of Mashonaland East:

Partly cloudy, windy and mild for much of the day. Cold both in the morning and evening.

Actions to Take:

· Ensure young children, the elderly and persons of an ill disposition are kept warm especially early morning and late evening.