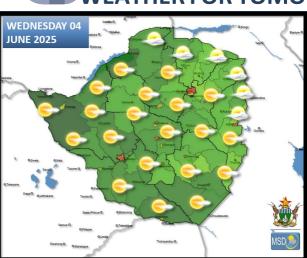

# WEATHER FOR TOMORROW: WEDNESDAY 04 JUNE 2025,

#### Countrywide:

Cold in the morning under clear skies with a chance of slight to moderate ground frost in areas such as Matopos, Gweru, Marondera and Nyanga.

It should be warm as the day progresses and cold towards the evening and windy over the southern provinces of the country.

Actions to Take:

- Prepare frost mitigation measures.
- Ensure young children, the elderly and persons of an ill disposition are kept warm especially early morning and late evening.