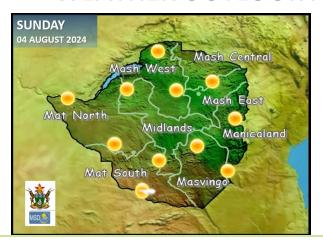

#### **WEATHER OUTLOOK FOR: SUNDAY 04 AUGUST 2024**

Morning: Mostly clear skies but cold in all areas except the Zambezi Valley

Afternoon: Sunny and warm Overnight: cool and windy IMPACTS & ACTIONS TO TAKE

- Do not start any outdoor fires, as these may easily spread out of control due to strong winds
- Enjoy the sun responsibly, do not sit in the sun for long.
- Dress warmly, and ensure vulnerable members of society are kept warm both early morning and late evening.