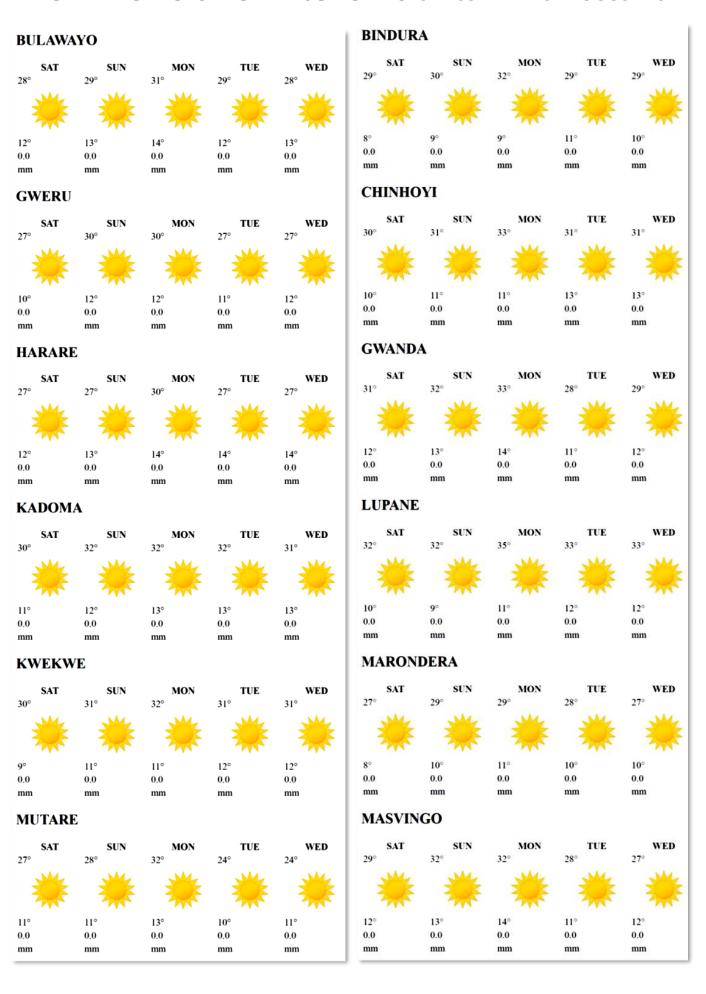

early in the morning.
- Avoid prolonged exposure to direct sunlight especially during midday.
- Stay hydrated during the day
- Please create fireguards [9m wide] around your property

#### **WEATHER OUTLOOK FOR: SUNDAY 04 AUGUST 2024**



Morning: Mostly clear skies but cold in all areas except the Zambezi Valley

Afternoon: Sunny and warm Overnight: cool and windy IMPACTS & ACTIONS TO TAKE

- Do not start any outdoor fires, as these may easily spread out of control due to strong winds
- Enjoy the sun responsibly, do not sit in the sun for long.
- Dress warmly, and ensure vulnerable members of society are kept warm both early morning and late evening.



FORECAST
FOR THE
2024/2025
RAINFALL SEASON
[19-26 AUG 2024]









#### 5-DAY FORECAST FOR MAJOR CITIES: SAT 03 – WED 07 AUGUST 2024









### 5-DAY FORECAST FOR HOLIDAY RESORTS: SAT 03 – WED 07 AUG 2024

|                                                        |                                             |                                        |                                        |                                        |                                                         |                                                      |                                           | _                                      | AUG 2024                             |
|--------------------------------------------------------|---------------------------------------------|----------------------------------------|----------------------------------------|----------------------------------------|----------------------------------