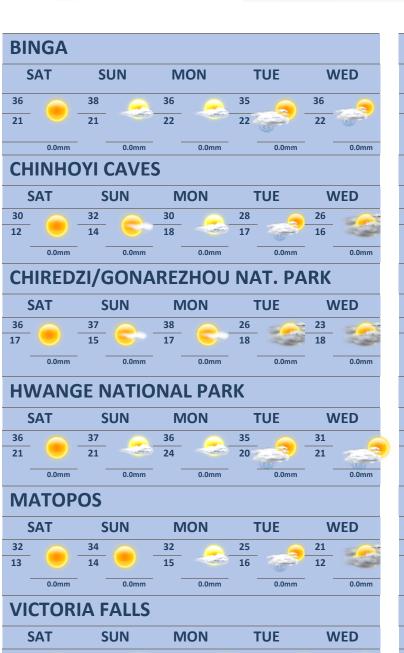

# 5-DAY FORECAST FOR HOLIDAY RESORTS:

FRI 11 OCT – TUE 15 OCT 2024

0.1mm 0.0mm 0.0mm 0.0mm

0.0mm