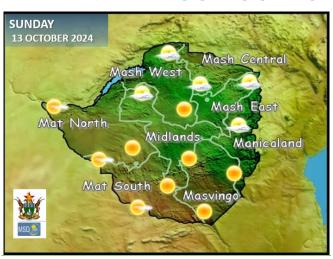

## **WEATHER OUTLOOK FOR: SUNDAY 13 OCTOBER 2024**

**Morning:** Partly cloudy and mild in Mashonaland Provinces; mostly clear skies and cool in all other areas

Afternoon: Hot and humid with scattered clouds in Mashonaland Provinces and extreme western districts of both Matabeleland North and South.

Overnight: Mild with scattered clouds over much of the country.