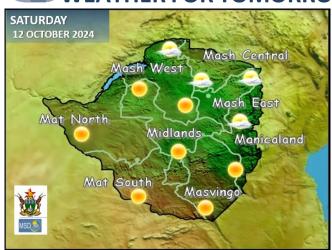

# **WEATHER FOR TOMORROW: SATURDAY 12 OCTOBER 2024**

Morning: Scattered clouds should drift into Mashonaland East and Central, with all other areas having mostly clear skies. Expect mild conditions in the

valleys and cool elsewhere.

Afternoon: Partly cloudy, humid and hot in Mashonaland

Provinces, while all other areas should be sunny,

hazy and hot.

**Overnight:** Mostly clear skies and mild.