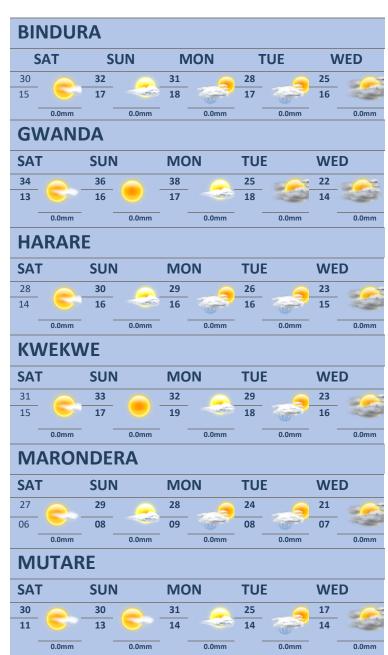

**CITIES:** FRI 11 OCT – TUE 15 OCT 2024

| ΔΥΩ       |                                                                          |                                                                                                                                                                         |                                                                                                                                                                                                                                                                                |
|-----------|--------------------------------------------------------------------------|-------------------------------------------------------------------------------------------------------------------------------------------------------------------------|--------------------------------------------------------------------------------------------------------------------------------------------------------------------------------------------------------------------------------------------------------------------------------|
|           | B.4ONI                                                                   | THE                                                                                                                                                                     | WED                                                                                                                                                                                                                                                                            |
|           |                                                                          |                                                                                                                                                                         | WED                                                                                                                                                                                                                                                                            |
|           |                                                                          |                                                                                                                                                                         | 12                                                                                                                                                                                                                                                                             |
|           |                                                                          | 3507                                                                                                                                                                    |                                                                                                                                                                                                                                                                                |
|           | 0.0mm                                                                    | 0.0mm                                                                                                                                                                   | 0.0mm                                                                                                                                                                                                                                                                          |
| IYI       |                                                                          |                                                                                                                                                                         |                                                                                                                                                                                                                                                                                |
| SUN       | MON                                                                      | TUE                                                                                                                                                                     | WED                                                                                                                                                                                                                                                                            |
| 32        | 30                                                                       | 28                                                                                                                                                                      | 26                                                                                                                                                                                                                                                                             |
| 14        | 18                                                                       | 17                                                                                                                                                                      | 16                                                                                                                                                                                                                                                                             |
| 0.0mm     | 0.0mm                                                                    | 0.0mm                                                                                                                                                                   | 0.0mm                                                                                                                                                                                                                                                                          |
|           |                                                                          |                                                                                                                                                                         |                                                                                                                                                                                                                                                                                |
| SUN       | MON                                                                      | TUE                                                                                                                                                                     | WED                                                                                                                                                                                                                                                                            |
| 32        | 31                                                                       | 24                                                                                                                                                                      | 17                                                                                                                                                                                                                                                                             |
| 13        | 15                                                                       | 16                                                                                                                                                                      | 10                                                                                                                                                                                                                                                                             |
| 0.0mm     | 0.0mm                                                                    | 0.0mm                                                                                                                                                                   | 0.0mm                                                                                                                                                                                                                                                                          |
| IA        |                                                                          |                                                                                                                                                                         |                                                                                                                                                                                                                                                                                |
| SUN       | MON                                                                      | TUE                                                                                                                                                                     | WED                                                                                                                                                                                                                                                                            |
| 34        | 33                                                                       | 29                                                                                                                                                                      | 25                                                                                                                                                                                                                                                                             |
| 17        | 19                                                                       | 18                                                                                                                                                                      | 16                                                                                                                                                                                                                                                                             |
| 0.0mm     | 0.0mm                                                                    | 0.0mm                                                                                                                                                                   | 0.0mm                                                                                                                                                                                                                                                                          |
|           |                                                                          |                                                                                                                                                                         |                                                                                                                                                                                                                                                                                |
| SUN       | MON                                                                      | TUE                                                                                                                                                                     | WED                                                                                                                                                                                                                                                                            |
| 36        | 34                                                                       | 29                                                                                                                                                                      | 28                                                                                                                                                                                                                                                                             |
| 13        | 15                                                                       | 17                                                                                                                                                                      | 16                                                                                                                                                                                                                                                                             |
| 0.0mm     | 0.0mm                                                                    | 0.0mm                                                                                                                                                                   | 0.0mm                                                                                                                                                                                                                                                                          |
| IGO       |                                                                          |                                                                                                                                                                         |                                                                                                                                                                                                                                                                                |
|           |                                                                          |                                                                                                                                                                         |                                                                                                                                                                                                                                                                                |
| SUN       | MON                                                                      | TUE                                                                                                                                                                     | WED                                                                                                                                                                                                                                                                            |
| SUN<br>34 | MON<br>36                                                                | TUE<br>24                                                                                                                                                               | WED                                                                                                                                                                                                                                                                            |
|           |                                                                          |                                                                                                                                                                         |                                                                                                                                                                                                                                                                                |
|           | 32 14  0.0mm  SUN  32 13  0.0mm  A  SUN  34 17  0.0mm  SUN  36 13  0.0mm | SUN MON  34 16 0.0mm  OVI  SUN MON  32 14 0.0mm  O.0mm  O.0mm  SUN MON  32 13 0.0mm  O.0mm  O.0mm | SUN MON TUE  34 16 0.0mm 0.0mm 0.0mm  NYI  SUN MON TUE  32 14 0.0mm 0.0mm 0.0mm  TUE  32 14 0.0mm 0.0mm 0.0mm  TUE  32 15 0.0mm 0.0mm 0.0mm  TUE  32 17 0.0mm 0.0mm 0.0mm  TUE  32 18 0.0mm 0.0mm 0.0mm  TUE  32 18 17 0.0mm 0.0mm 0.0mm  TUE  32 18 15 0.0mm 0.0mm 0.0mm  TUE |

0.0mm

0.0mm

0.0mm

0.0mm