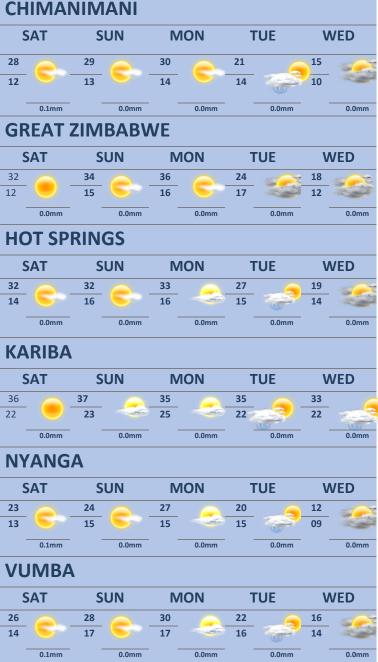

# 5-DAY FORECAST FOR HOLIDAY RESORTS:

FRI 11 OCT – TUE 15 OCT 2024

0.1mm 0.0mm 0.0mm 0.0mm

0.0mm