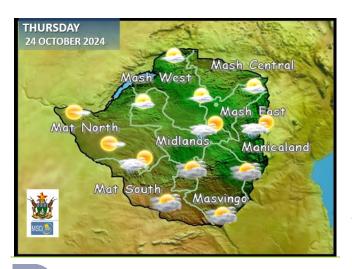

#### **WEATHER FOR TOMORROW: FRIDAY 25 OCTOBER 2024**

**Morning:** Masvingo and Manicaland, mild and cloudy at first becoming less cloudy and warn towards noon.

Mostly clear skies and mild in all other areas.

**Afternoon:** Mostly sunny, humid and hot, countrywide. Brief cloudy periods and odd shower remain probable due to remnant moisture.

Overnight: Clear skies and mild in all places.