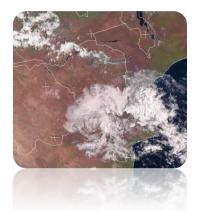

#### SATELLITE-BASED GLANCE INTO THIS MORNING, THURSDAY 24 OCTOBER 2024

# WEATHER REPORT & Forecast

Yesterday, there were isolated light showers across the country, with the highest being 15mm in Kwekwe. By this morning, cloudy and mild conditions had drifted into Matabeleland South, Masvingo and Manicaland Provinces, with odd showers along the main watershed by late afternoon. However, moisture was fading away by evening,