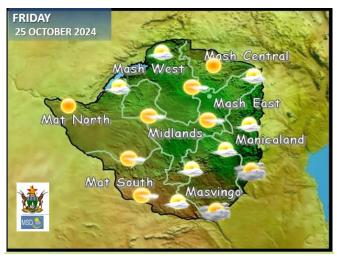

#### **WEATHER FOR TOMORROW: FRIDAY 25 OCTOBER 2024**

**Morning:** Masvingo and Manicaland, mild and cloudy at first becoming less cloudy and warn towards noon.

Mostly clear skies and mild in all other areas.

**Afternoon:** Mostly sunny, humid and hot, countrywide. Brief cloudy periods and odd shower remain probable due to remnant moisture.

Overnight: Clear skies and mild in all places.

#### **IMPACTS & ACTIONS TO TAKE**

- When thunder roars it is best to be indoors.
- Watch for cooler condition in southern Zimbabwe.