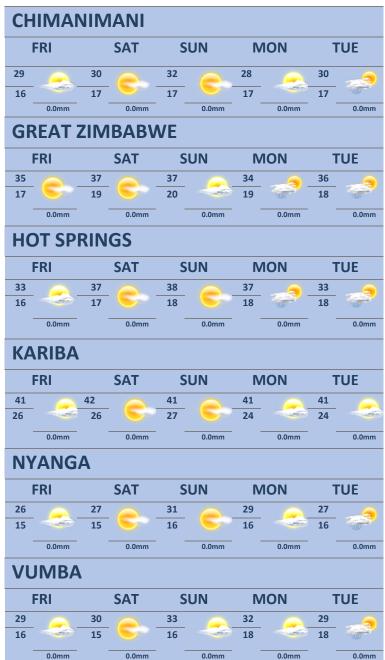

|     | O.0mm |     | JN      | 35  |           | 31  | UE    |  |  |  |  |

0.0mm

0.0mm





0.0mm

0.0mm

0.0mm



VICTORIA FALLS





## 5-DAY FORECAST FOR HOLIDAY RESORTS:

WED 23 OCT - SUN 27 OCT 2024