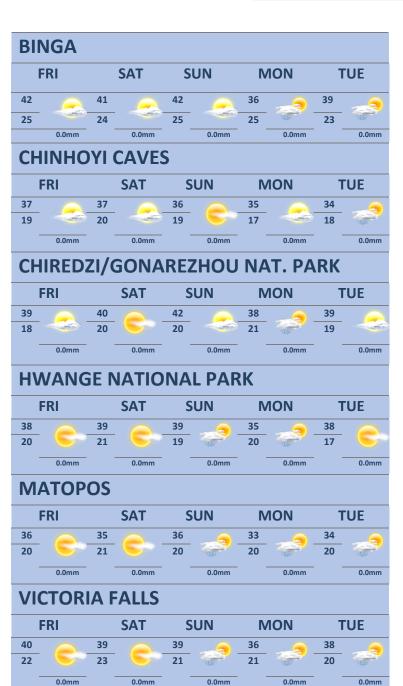

|     | O.0mm |     | JN      | 35  |           | 31  | UE    |  |  |  |  |

0.0mm

0.0mm





0.0mm

0.0mm

0.0mm



VICTORIA FALLS





## 5-DAY FORECAST FOR HOLIDAY RESORTS:

WED 23 OCT - SUN 27 OCT 2024