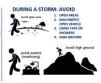

#### **IMPACTS & ACTIONS TO TAKE**

- When thunder roars it is best to be indoors.
- Watch for cooler condition in southern Zimbabwe.