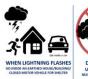

#### **IMPACTS & ACTIONS TO TAKE**

- When thunder roars it is best to be indoors.
- Watch for cooler condition in southern Zimbabwe.