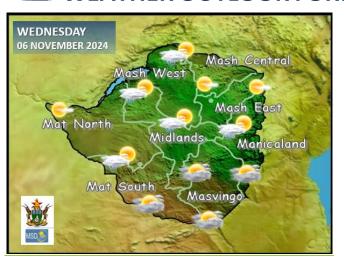

## **WEATHER OUTLOOK FOR: WEDNESDAY 06 NOVEMBER 2024**

Morning: Scattered clouds are expected over much of the country, mild at first but warm by mid-morning. Morning showers that may be thundery are probable in Matabeleland South, Masvingo and Midlands.

Afternoon: Isolated thundershowers are expected under mostly cloudy skies countrywide. It should be warm in most places, though windy in Masvingo and Manicaland

Overnight: Most areas are expected to be mild and cloudy, with Matabeleland South, Masvingo, and the southern parts of Manicaland Province being cool and windy.