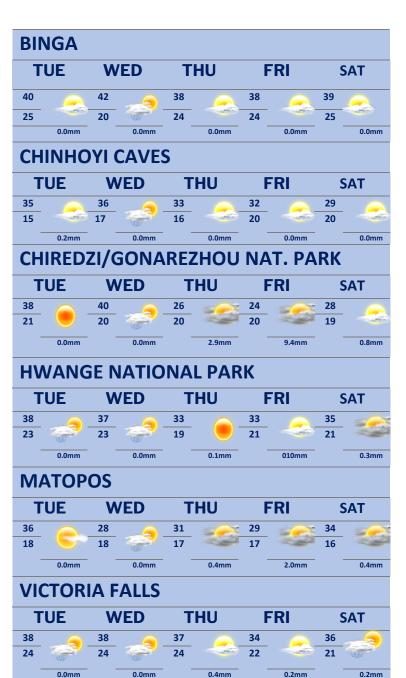

| 27            |











# 5-DAY FORECAST **FOR HOLIDAY RESORTS:**

TUE 05 - SAT 09 NOV 2024