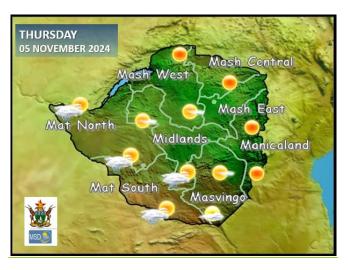

### **WEATHER FOR TOMORROW:** TUESDAY 05 NOVEMBER 2024

Morning: Humid conditions are expected in Matabeleland North and South Provinces, with mild early morning conditions and clear skies over all other areas.

Afternoon: Isolated thundershowers are expected in both Matabeleland Provinces and Bulawayo Metropolitan Province. All other areas should be mostly sunny, humid and hot.

Overnight: It should get mild towards evening, with clouds into Midlands and Masvingo as well. Overnight rain is probable.