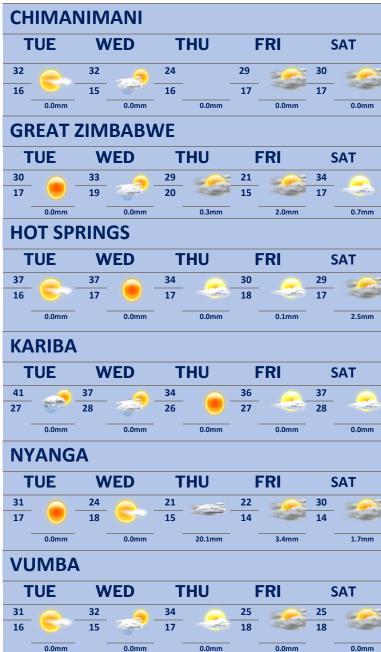

| 27            |











# 5-DAY FORECAST **FOR HOLIDAY RESORTS:**

TUE 05 - SAT 09 NOV 2024