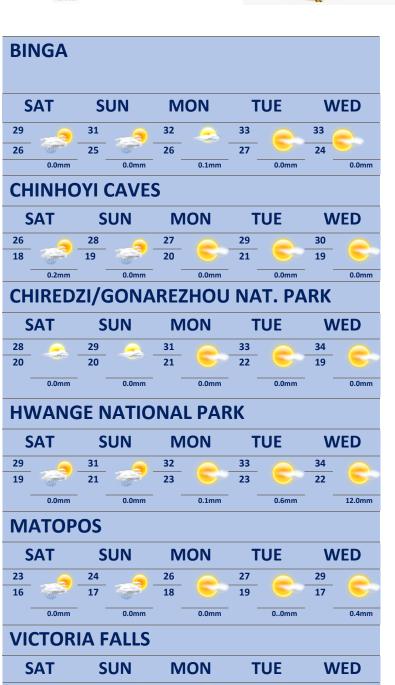

# 5-DAY FORECAST FOR HOLIDAY RESORTS:

SAT 16 - WED 20 NOV 2024

0.2mm

0.0mm 0.0mm 0.4mm 0.2mm