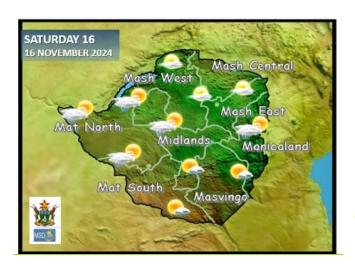

### **WEATHER FOR TOMORROW:** SATURDAY 16 NOVEMBER 2024

Morning: Briefly cloudy and mild conditions in all areas. Afternoon: Matabeleland North, the Midlands, and the northern parts of Manicaland will experience partly cloudy and warm conditions, with a chance of isolated thundershowers. In the remaining areas, conditions are expected to be partly cloudy and warm, with a possibility of light showers.

Overnight: Partly cloudy and warm.

### **IMPACTS & ACTIONS TO TAKE:**

- When thunder roars it is best to be indoors.
- Secure rooftops especially in schools as the rains may be accompanied by strong winds and hail in some places.