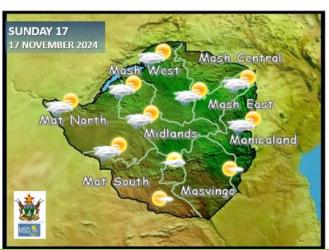

## **WEATHER OUTLOOK FOR:** SUNDAY 17 NOVEMBER 2024

Morning: Clear skies and mild conditions over much of the country.

**Afternoon:** Partly cloudy and warm conditions with a chance of isolated thundershowers are expected in areas along the Zambezi Valleys and the northern half of the country. The remaining areas should be mostly sunny and warm.

Overnight: Mostly cloudless and mild in the evening. Impacts & Actions to Take:

- Secure rooftops especially in schools as the rains may be accompanied by strong winds and hail in some places
- When thunder roars it is best to be indoors.