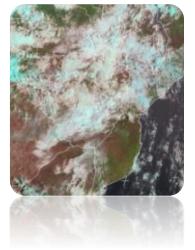

## SATELLITE-BASED GLANCE INTO THIS MORNING. FRIDAY 15 NOVEMBER 2024

# **W**EATHER REPORT & **Forecast**

The continuous presence of moisture over the country has led to widespread light rain and drizzle in most areas, with the exception of **Matabeleland South and Mashonaland West** which experienced provinces, thundershowers. The highest recorded rainfall amounts were 20mm in Chipinge, 18mm in Wedza, and 8mm in Nyanga. This morning, it was partly cloudy and mild, with light showers in some places. These conditions continued throughout the day.