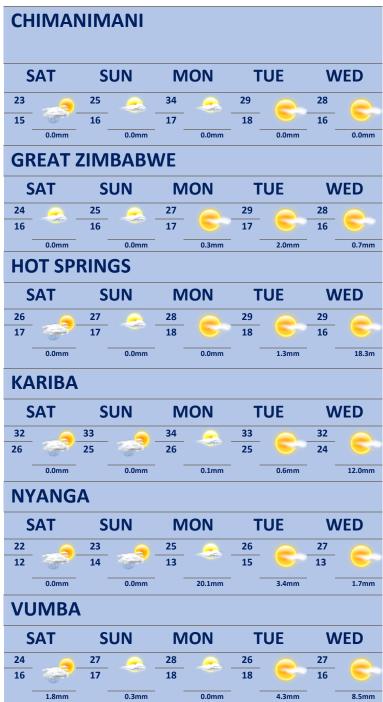

# 5-DAY FORECAST FOR HOLIDAY RESORTS:

SAT 16 - WED 20 NOV 2024

0.2mm

0.0mm 0.0mm 0.4mm 0.2mm